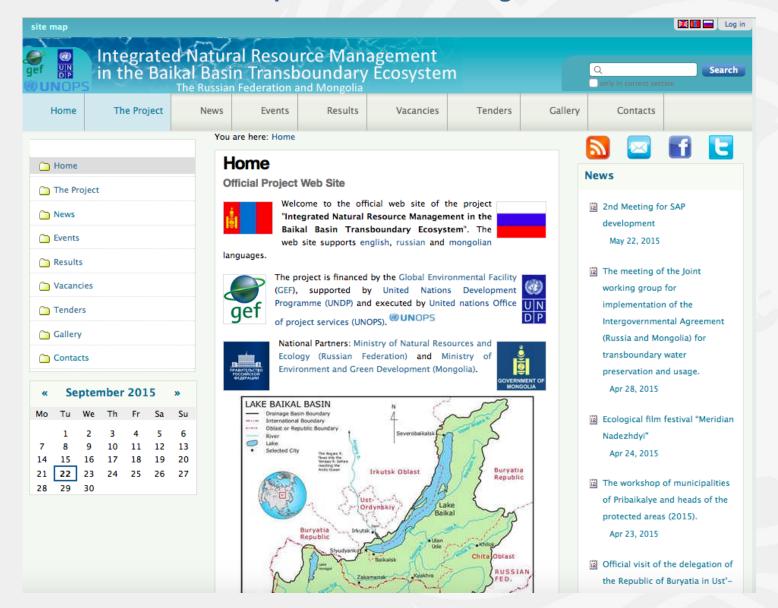

d rowedge and experience available.



### Environmental Knowledge Management in UNDP-GEF Projects

#### People

- Knowledge managers
- > Communities of Practice
- Training and communications
- Measurement and reward systems
- Knowledge sharing culture
- Knowledge Advisors
- > Employee Satisfaction surveys

#### Process

- Knowledge Capture and Reuse
- Communities of Practice
- Best Practice selection and replication
- Project Team Collaboration
- Content management and governance
- > Metrics and reporting
- Management of Change

#### Technology

- User interface
- Team collaboration spaces
- > Community portals
- Knowledge repositories
- Threaded discussions
- Expertise locators
- > Search
- > Support
- > Archiving

## EKM Technology: The Baikal Project website http://baikal.iwlearn.org



## EKM Technology: The Baikal Information Center website http://bic.iwlearn.org



Download KML

#### Ecological zoning of the Baikal basin

The link address is: http://baikalgis.com/ekologicheskoezonirovanie/ekologicheskoe-zonirovanie-2.html#more-1358

Download KML

## EKM Technology: Projects results, VA, Tenders, News The Baikal Project Website - http://baikal.iwlearn.org

| te map                 | Integrated<br>in the Bail | Natu    | ral Resou                                                                               | rce Mana          | agement              | 7<br>          |         | -                            |      |  |
|------------------------|---------------------------|---------|-----------------------------------------------------------------------------------------