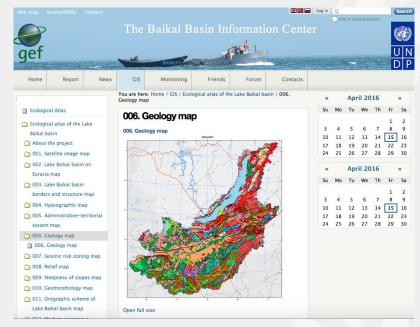

### KM Technology: Interactive online GIS technologies http://geonode.iwlearn.org