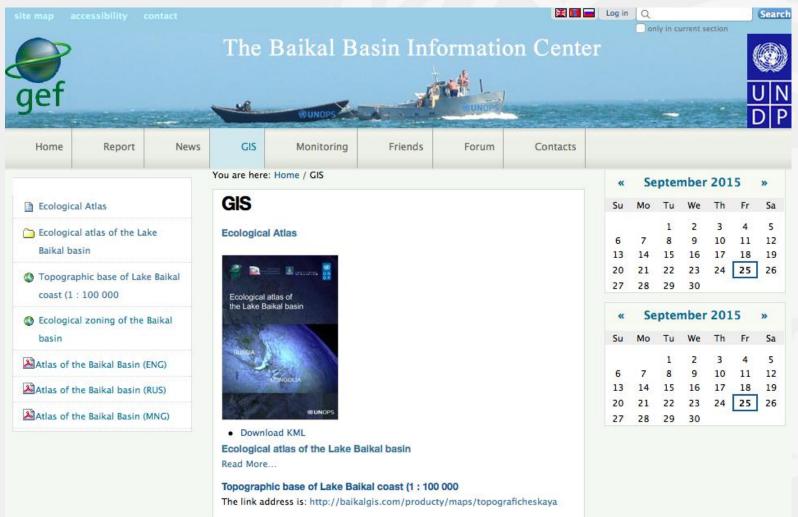

## EKM Technology: The Baikal Information Center website http://bic.iwlearn.org

Download KML

#### Ecological zoning of the Baikal basin

The link address is: http://baikalgis.com/ekologicheskoezonirovanie/ekologicheskoe-zonirovanie-2.html#more-1358

Download KML