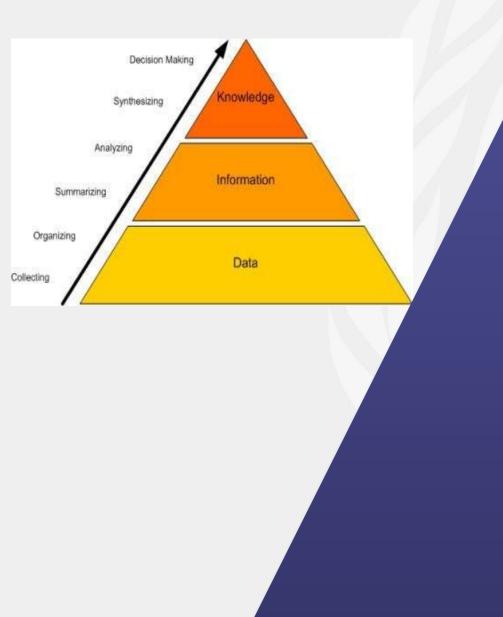

#### **EKM Processes in the Lake Baikal Project**

Step 6: Decision making by governments

**Step 5**: **Synthesizing** by UNDP-GEF Regional Technical Advisor

**Step 4**: **Analyzing** by Russian and Mongolian Technical Director

**Step 3**: **Summarizing** - Baikal Project website and GEF IW: Learn web repository

**Step 2**: **Organizing** - The Baikal Project Monitoring and Reporting Mechanism is clearly defined in the project document

**Step 1**: **Collecting** - Project team recognizes that project goals are also their goals

KM People: The Lake Baikal Project Team