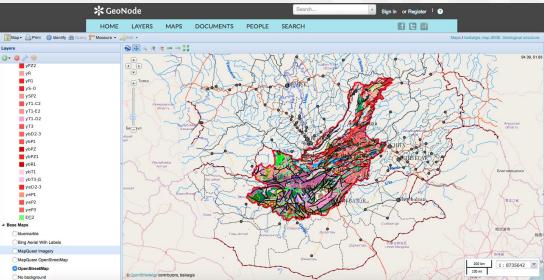

### KM Technology: Interactive online GIS technologies http://geonode.iwlearn.org