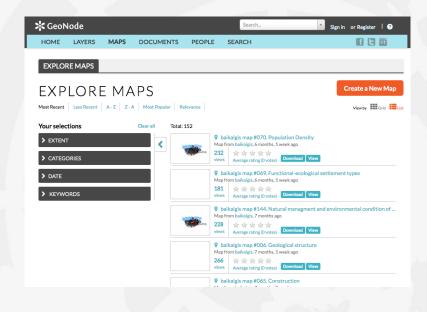

### KM Technology: Interactive online GIS technologies http://geonode.iwlearn.org