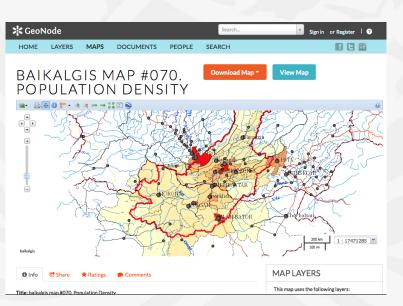

### KM Technology: Interactive online GIS technologies http://geonode.iwlearn.org