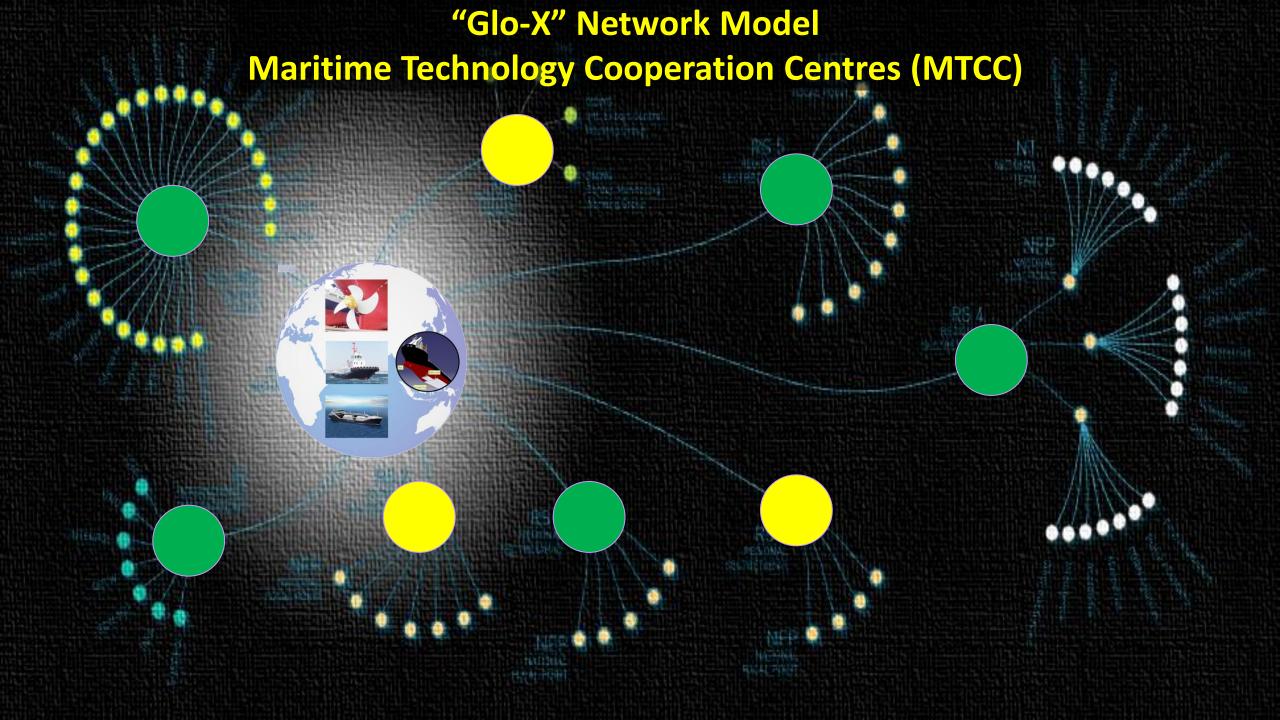

## **GloBallast Pilot Phase (2000-2004)**

**Industry?** 

"Glo-X Pyramid" Model

"Glo-X" Pyramid + "Glo-X" Industry Alliance Model

"Glo-X Pilot-to-Partner" Model

"Glo-X Pilot-to-Partner" Model

70 Project Pilot, Lead Partner and Partner Countries
49 Parties to Convention