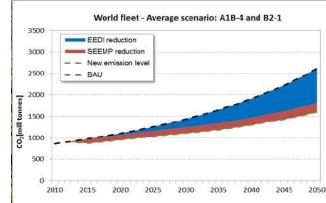

"Glo-X" Pyramid + "Glo-X" Industry Alliance Model

\$ 30 to 50 Billion **Investments** 

13 CLIMATE ACTION

9 INDUSTRY, INNOVATION AND INFRASTRUCTURE