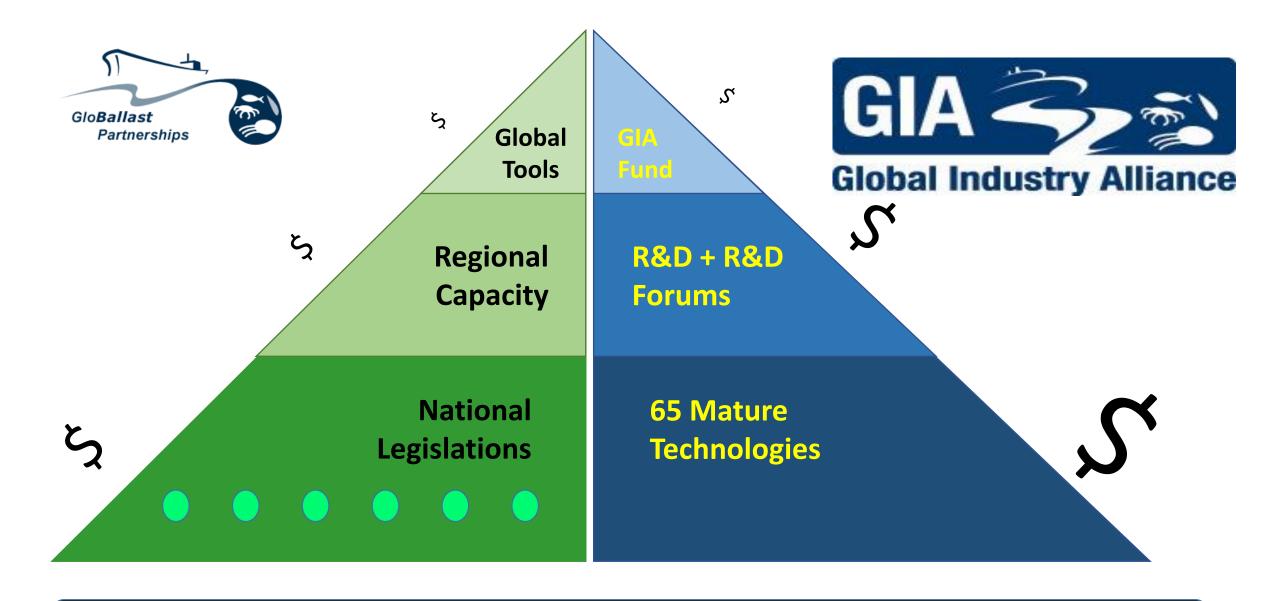

## **GloBallast Pilot Phase (2000-2004)**

**Industry?** 

"Glo-X Pyramid" Model

"Glo-X" Pyramid + "Glo-X" Industry Alliance Model

"Glo-X Pilot-to-Partner" Model

"Glo-X Pilot-to-Partner" Model

70 Project Pilot, Lead Partner and Partner Countries
49 Parties to Convention

"Glo-X" Pyramid + "Glo-X" Industry Alliance Model

\$ 30 to 50 Billion **Investments** 

13 CLIMATE ACTION

9 INDUSTRY, INNOVATION AND INFRASTRUCTURE