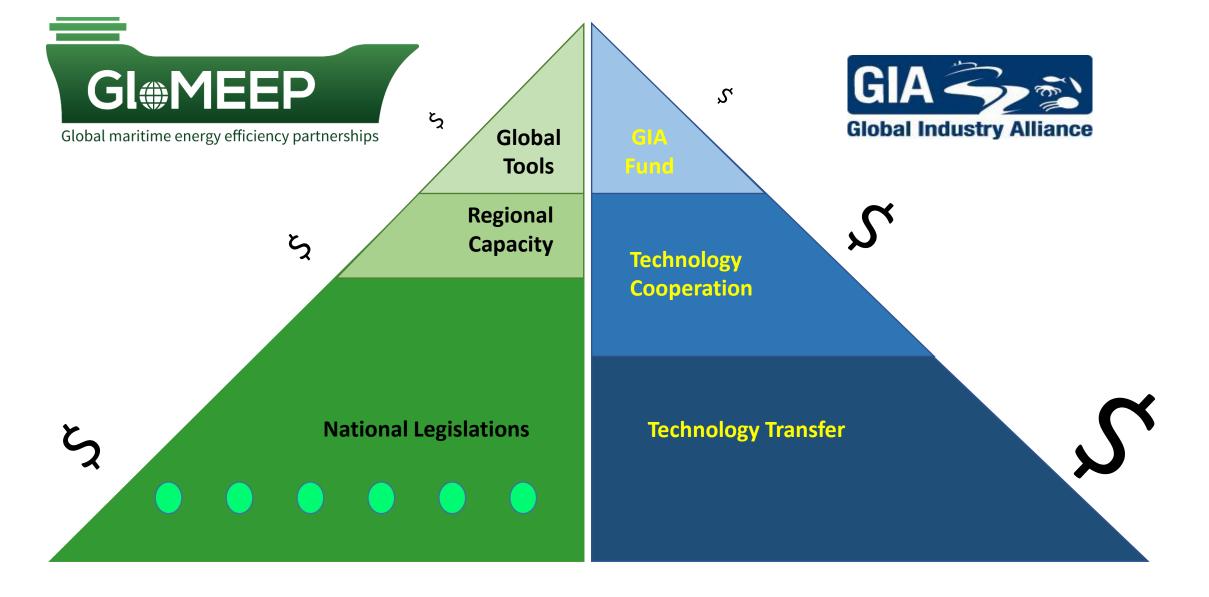

## **GloBallast Pilot Phase (2000-2004)**

**Industry?** 

"Glo-X Pyramid" Model

"Glo-X" Pyramid + "Glo-X" Industry Alliance Model

"Glo-X Pilot-to-Partner" Model

"Glo-X Pilot-to-Partner" Model

70 Project Pilot, Lead Partner and Partner Countries
49 Parties to Convention

"Glo-X" Pyramid + "Glo-X" Industry Alliance Model

\$ 30 to 50 Billion **Investments** 

13 CLIMATE ACTION

9 INDUSTRY, INNOVATION AND INFRASTRUCTURE