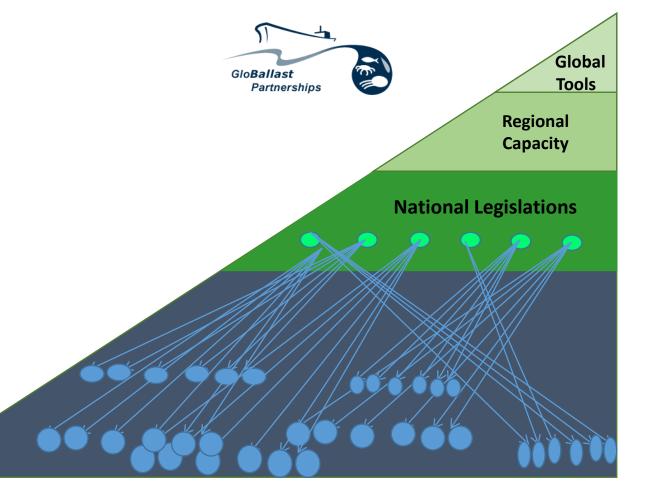

## **GloBallast Pilot Phase (2000-2004)**

**Industry?** 

"Glo-X Pyramid" Model

"Glo-X" Pyramid + "Glo-X" Industry Alliance Model

"Glo-X Pilot-to-Partner" Model

"Glo-X Pilot-to-Partner" Model

70 Project Pilot, Lead Partner and Partner Countries
49 Parties to Convention