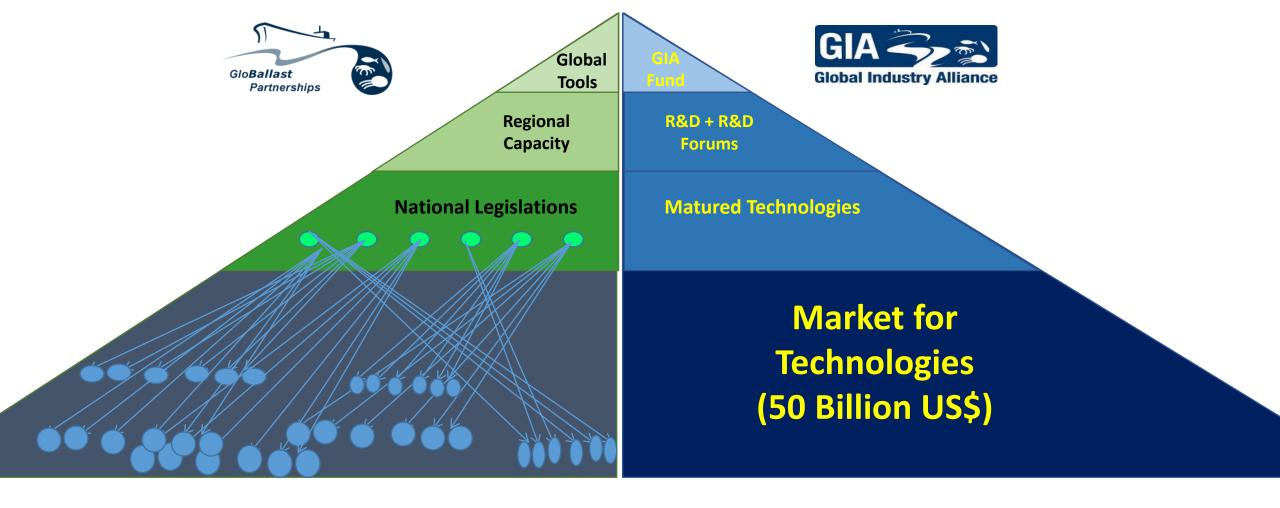

"Glo-X" Pyramid + "Glo-X" Industry Alliance Model

\$ 30 to 50 Billion **Investments** 

13 CLIMATE ACTION

9 INDUSTRY, INNOVATION AND INFRASTRUCTURE