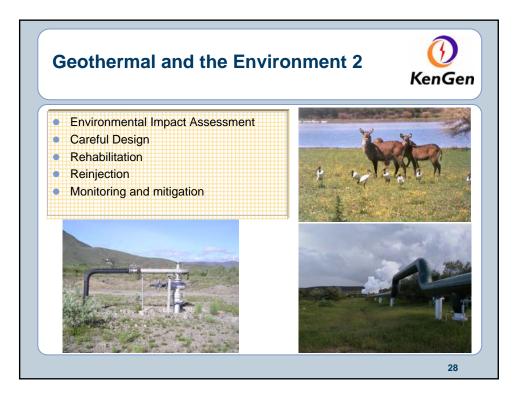

|      |    |
|-----|--------------|--------|------|------|----|
|     | COUNTRY      | 1995   | 2000 | 2005 |    |
| 12  | Kenya        | 45     | 57   | 129  |    |
| 13  | Guatemala    | 0      | 33.4 | 33   |    |
| 14  | China        | 29     | 29   | 28   |    |
| 15  | Russia       | 11     | 23   | 79   |    |
| 16  | Turkey       | 20.4   | 20.4 | 20   |    |
| 17  | Portugal     | 5      | 16   | 16   |    |
| 18  | Ethiopia     | 0      | 8.5  | 8.5  |    |
| 19  | France       | 4.2    | 4.2  | 15   |    |
| 20  | Thai Land    | 0.3    | 0.3  | 0.3  |    |
| 21  | Australia    | 0.17   | 0.17 | 1    |    |
| 22  | Papua New G  | 6 0.67 | 0    | 6    |    |
|     | Total        | 6833   | 7982 | 8904 |    |
|     |              |        |      |      | 17 |



























































































| Future Plans - 1 |                                         |         |        |         | n |  |  |  |
|------------------|-----------------------------------------|---------|--------|---------|---|--|--|--|
| Planned          | Planned Power additions 2005-2025 in MW |         |        |         |   |  |  |  |
| Geothermal       | Hydro                                   | Thermal | Diesel | Imports |   |  |  |  |
| 455              | 224                                     | 780     | 300    | 450     |   |  |  |  |
| 20.6%            | 10.1%                                   | 35.3%   | 13.5%  | 20.4%   |   |  |  |  |
|                  |                                         | 1       |        | 1       |   |  |