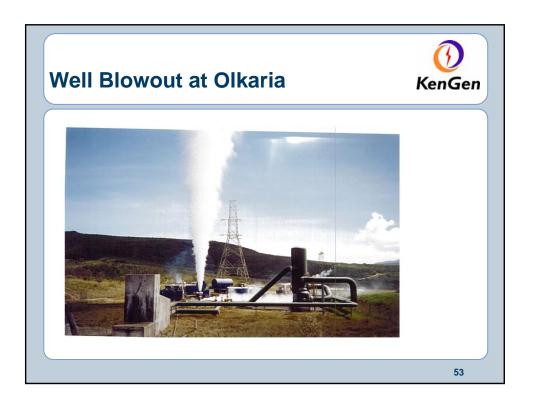

-|------|----|
|     | COUNTRY      | 1995   | 2000 | 2005 |    |
| 12  | Kenya        | 45     | 57   | 129  |    |
| 13  | Guatemala    | 0      | 33.4 | 33   |    |
| 14  | China        | 29     | 29   | 28   |    |
| 15  | Russia       | 11     | 23   | 79   |    |
| 16  | Turkey       | 20.4   | 20.4 | 20   |    |
| 17  | Portugal     | 5      | 16   | 16   |    |
| 18  | Ethiopia     | 0      | 8.5  | 8.5  |    |
| 19  | France       | 4.2    | 4.2  | 15   |    |
| 20  | Thai Land    | 0.3    | 0.3  | 0.3  |    |
| 21  | Australia    | 0.17   | 0.17 | 1    |    |
| 22  | Papua New G  | 6 0.67 | 0    | 6    |    |
|     | Total        | 6833   | 7982 | 8904 |    |
|     |              |        |      |      | 17 |



























































































| Future Plans - 1 |                                         |         |        |         | n |  |  |  |
|------------------|-----------------------------------------|---------|--------|---------|---|--|--|--|
| Planned          | Planned Power additions 2005-2025 in MW |         |        |         |   |  |  |  |
| Geothermal       | Hydro                                   | Thermal | Diesel | Imports |   |  |  |  |
| 455              | 224                                     | 780     | 300    | 450     |   |  |  |  |
| 20.6%            | 10.1%                                   | 35.3%   | 13.5%  | 20.4%   |   |  |  |  |
|                  |                                         | 1       |        | 1       |   |  |  |  |
|                  |