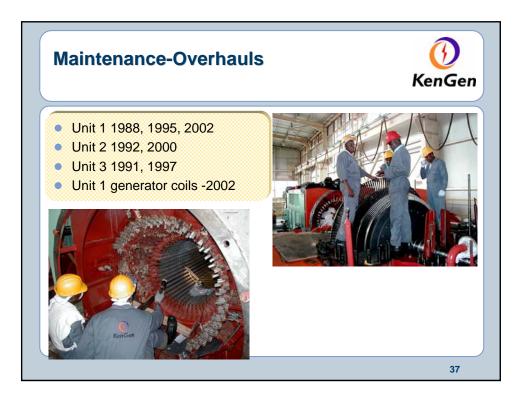

--|--------------|--------|------|------|----|
|     | COUNTRY      | 1995   | 2000 | 2005 |    |
| 12  | Kenya        | 45     | 57   | 129  |    |
| 13  | Guatemala    | 0      | 33.4 | 33   |    |
| 14  | China        | 29     | 29   | 28   |    |
| 15  | Russia       | 11     | 23   | 79   |    |
| 16  | Turkey       | 20.4   | 20.4 | 20   |    |
| 17  | Portugal     | 5      | 16   | 16   |    |
| 18  | Ethiopia     | 0      | 8.5  | 8.5  |    |
| 19  | France       | 4.2    | 4.2  | 15   |    |
| 20  | Thai Land    | 0.3    | 0.3  | 0.3  |    |
| 21  | Australia    | 0.17   | 0.17 | 1    |    |
| 22  | Papua New G  | 6 0.67 | 0    | 6    |    |
|     | Total        | 6833   | 7982 | 8904 |    |
|     |              |        |      |      | 17 |



























































































| Future Plans - 1 |                                         |         |        |         | n |  |  |  |
|------------------|-----------------------------------------|---------|--------|---------|---|--|--|--|
| Planned          | Planned Power additions 2005-2025 in MW |         |        |         |   |  |  |  |
| Geothermal       | Hydro                                   | Thermal | Diesel | Imports |   |  |  |  |
| 455              | 224                                     | 780     | 300    | 450     |   |  |  |  |
| 20.6%            | 10.1%                                   | 35.3%   | 13.5%  | 20.4%   |   |  |  |  |
|                  |                                         | 1       |        | 1       |   |  |  |  |
|