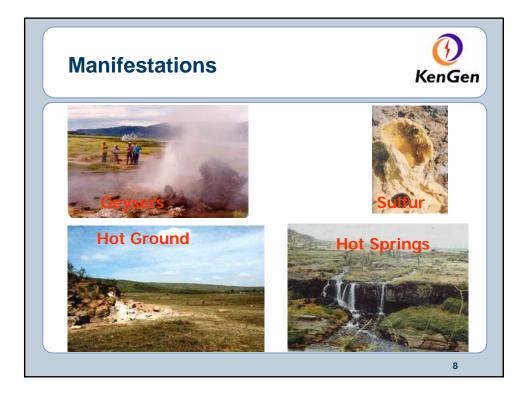

|--------------------|-----------|-----------|---------------|
|         |                    |           |           | SHARE         |
|         |                    | INSTALLED | EFFECTIVE | (% Effective) |
| KenGen  | Hydro              | 677.28    | 641       | 62%           |
|         | Geothermal         | 115       | 115       | 11%           |
|         | Thermal            | 214.2     | 133       | 13%           |
| IPPs    | Geothermal         | 13        | 13        | 1%            |
|         | Thermal            | 174       | 132       | 13%           |
| UETC    | Imports            | 30        | 0         | 0%            |
|         | TOTAL              | 1223.48   | 1034      |               |
| • Curr  | ent Peak demand 92 | 20 MW     |           |               |























| Wor | ld's Geothe | ()<br>KenGen |       |      |
|-----|-------------|--------------|-------|------|
|     | COUNTRY     | 1995         | 2000  | 2005 |
| 1   | USA         | 2816.7       | 2228  | 2534 |
| 2   | Philippines | 1227         | 1909  | 1931 |
| 3   | Italy       | 631.7        | 785   | 790  |
| 4   | Mexico      | 753          | 755   | 953  |
| 5   | Indonesia   | 309.75       | 589.5 | 797  |
| 6   | Japan       | 413.7        | 546.9 | 535  |
| 7   | New Zealand | 286          | 437   | 435  |
| 8   | Iceland     | 50           | 170   | 202  |
| 9   | El Salvado  | 105          | 161   | 151  |
| 10  | Costa Rica  | 55           | 142.5 | 163  |
| 11  | Nicaragua   | 70           | 70    | 77   |
|     |             |              |       | 16   |

| W