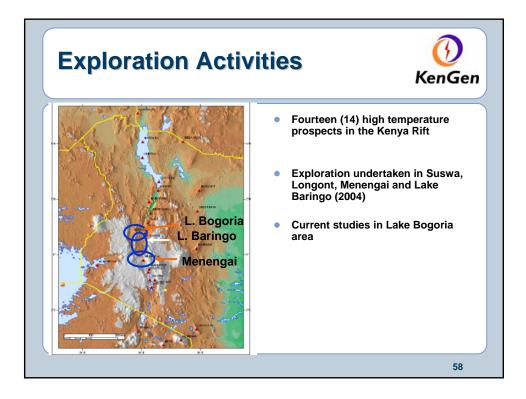

---|
|     | COUNTRY      | 1995   | 2000 | 2005 |    |
| 12  | Kenya        | 45     | 57   | 129  |    |
| 13  | Guatemala    | 0      | 33.4 | 33   |    |
| 14  | China        | 29     | 29   | 28   |    |
| 15  | Russia       | 11     | 23   | 79   |    |
| 16  | Turkey       | 20.4   | 20.4 | 20   |    |
| 17  | Portugal     | 5      | 16   | 16   |    |
| 18  | Ethiopia     | 0      | 8.5  | 8.5  |    |
| 19  | France       | 4.2    | 4.2  | 15   |    |
| 20  | Thai Land    | 0.3    | 0.3  | 0.3  |    |
| 21  | Australia    | 0.17   | 0.17 | 1    |    |
| 22  | Papua New G  | 6 0.67 | 0    | 6    |    |
|     | Total        | 6833   | 7982 | 8904 |    |
|     |              |        |      |      | 17 |



























































































| Future Plans - 1 |                                         |         |        |         | n |  |  |  |
|------------------|-----------------------------------------|---------|--------|---------|---|--|--|--|
| Planned          | Planned Power additions 2005-2025 in MW |         |        |         |   |  |  |  |
| Geothermal       | Hydro                                   | Thermal | Diesel | Imports |   |  |  |  |
| 455              | 224                                     | 780     | 300    | 450     |   |  |  |  |
| 20.6%            | 10.1%                                   | 35.3%   | 13.5%  | 20.4%   |   |  |  |  |
|                  |                                         | 1       |        | 1       |   |  |  |  |
|                  |