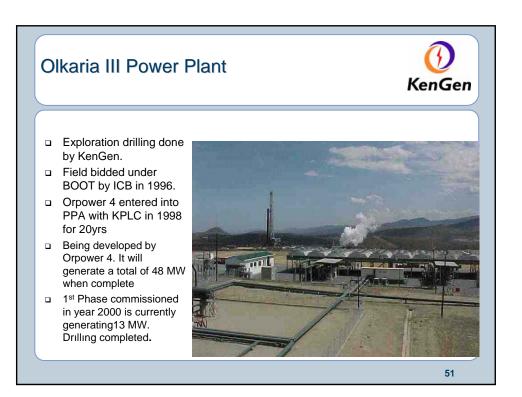

-----|------|----|
|     | COUNTRY      | 1995   | 2000 | 2005 |    |
| 12  | Kenya        | 45     | 57   | 129  |    |
| 13  | Guatemala    | 0      | 33.4 | 33   |    |
| 14  | China        | 29     | 29   | 28   |    |
| 15  | Russia       | 11     | 23   | 79   |    |
| 16  | Turkey       | 20.4   | 20.4 | 20   |    |
| 17  | Portugal     | 5      | 16   | 16   |    |
| 18  | Ethiopia     | 0      | 8.5  | 8.5  |    |
| 19  | France       | 4.2    | 4.2  | 15   |    |
| 20  | Thai Land    | 0.3    | 0.3  | 0.3  |    |
| 21  | Australia    | 0.17   | 0.17 | 1    |    |
| 22  | Papua New G  | 6 0.67 | 0    | 6    |    |
|     | Total        | 6833   | 7982 | 8904 |    |
|     |              |        |      |      | 17 |



























































































| Future Plans - 1 |                                         |         |        |         | n |  |  |  |
|------------------|-----------------------------------------|---------|--------|---------|---|--|--|--|
| Planned          | Planned Power additions 2005-2025 in MW |         |        |         |   |  |  |  |
| Geothermal       | Hydro                                   | Thermal | Diesel | Imports |   |  |  |  |
| 455              | 224                                     | 780     | 300    | 450     |   |  |  |  |
| 20.6%            | 10.1%                                   | 35.3%   | 13.5%  | 20.4%   |   |  |  |  |
|                  |                                         | 1       |        | 1       |   |  |  |  |
|                  |