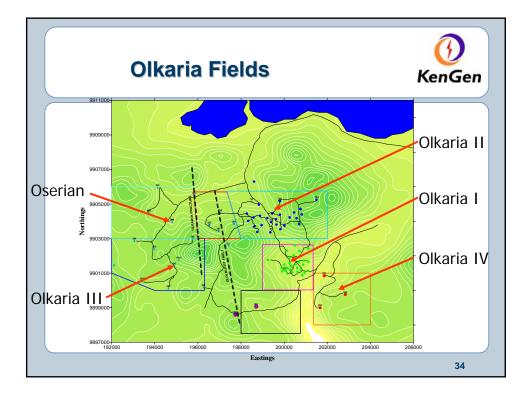

| Install | ()<br>KenGen       |           |           |               |
|---------|--------------------|-----------|-----------|---------------|
|         |                    |           |           | SHARE         |
|         |                    | INSTALLED | EFFECTIVE | (% Effective) |
| KenGen  | Hydro              | 677.28    | 641       | 62%           |
|         | Geothermal         | 115       | 115       | 11%           |
|         | Thermal            | 214.2     | 133       | 13%           |
| IPPs    | Geothermal         | 13        | 13        | 1%            |
|         | Thermal            | 174       | 132       | 13%           |
| UETC    | Imports            | 30        | 0         | 0%            |
|         | TOTAL              | 1223.48   | 1034      |               |
| • Curr  | ent Peak demand 92 | 20 MW     |           |               |