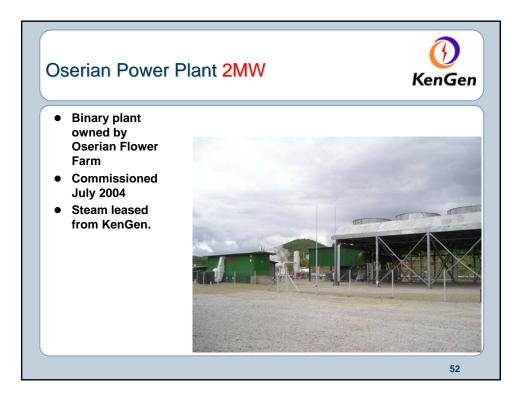

---|------|----|
|     | COUNTRY      | 1995   | 2000 | 2005 |    |
| 12  | Kenya        | 45     | 57   | 129  |    |
| 13  | Guatemala    | 0      | 33.4 | 33   |    |
| 14  | China        | 29     | 29   | 28   |    |
| 15  | Russia       | 11     | 23   | 79   |    |
| 16  | Turkey       | 20.4   | 20.4 | 20   |    |
| 17  | Portugal     | 5      | 16   | 16   |    |
| 18  | Ethiopia     | 0      | 8.5  | 8.5  |    |
| 19  | France       | 4.2    | 4.2  | 15   |    |
| 20  | Thai Land    | 0.3    | 0.3  | 0.3  |    |
| 21  | Australia    | 0.17   | 0.17 | 1    |    |
| 22  | Papua New G  | 6 0.67 | 0    | 6    |    |
|     | Total        | 6833   | 7982 | 8904 |    |
|     |              |        |      |      | 17 |



























































































| Future Plans - 1 |                                         |         |        |         | n |  |  |  |
|------------------|-----------------------------------------|---------|--------|---------|---|--|--|--|
| Planned          | Planned Power additions 2005-2025 in MW |         |        |         |   |  |  |  |
| Geothermal       | Hydro                                   | Thermal | Diesel | Imports |   |  |  |  |
| 455              | 224                                     | 780     | 300    | 450     |   |  |  |  |
| 20.6%            | 10.1%                                   | 35.3%   | 13.5%  | 20.4%   |   |  |  |  |
|                  |                                         | 1       |        | 1       |   |  |  |  |
|                  |