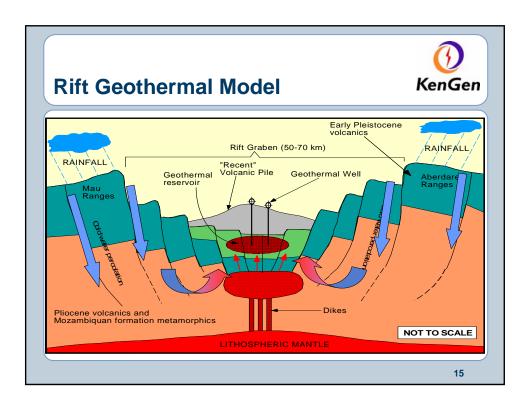

-------|-----------|-----------|---------------|
|         |                    |           |           | SHARE         |
|         |                    | INSTALLED | EFFECTIVE | (% Effective) |
| KenGen  | Hydro              | 677.28    | 641       | 62%           |
|         | Geothermal         | 115       | 115       | 11%           |
|         | Thermal            | 214.2     | 133       | 13%           |
| IPPs    | Geothermal         | 13        | 13        | 1%            |
|         | Thermal            | 174       | 132       | 13%           |
| UETC    | Imports            | 30        | 0         | 0%            |
|         | TOTAL              | 1223.48   | 1034      |               |
| • Curr  | ent Peak demand 92 | 20 MW     |           |               |























| Wor | ld's Geothe | ()<br>KenGen |       |      |
|-----|-------------|--------------|-------|------|
|     | COUNTRY     | 1995         | 2000  | 2005 |
| 1   | USA         | 2816.7       | 2228  | 2534 |
| 2   | Philippines | 1227         | 1909  | 1931 |
| 3   | Italy       | 631.7        | 785   | 790  |
| 4   | Mexico      | 753          | 755   | 953  |
| 5   | Indonesia   | 309.75       | 589.5 | 797  |
| 6   | Japan       | 413.7        | 546.9 | 535  |
| 7   | New Zealand | 286          | 437   | 435  |
| 8   | Iceland     | 50           | 170   | 202  |
| 9   | El Salvado  | 105          | 161   | 151  |
| 10  | Costa Rica  | 55           | 142.5 | 163  |
| 11  | Nicaragua   | 70           | 70    | 77   |
|     |             |              |       | 16   |

| Wor | ()<br>Ken