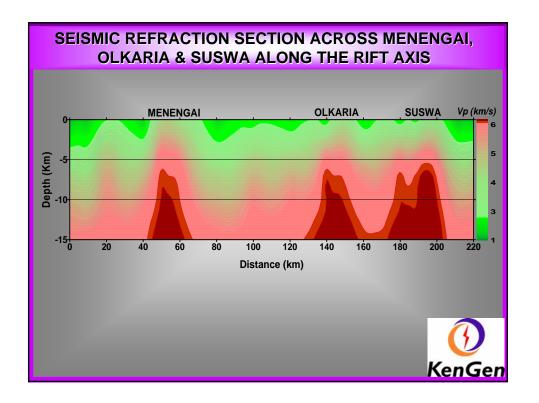

-----------|-----------|-----------|---------------|
|         |                    |           |           | SHARE         |
|         |                    | INSTALLED | EFFECTIVE | (% Effective) |
| KenGen  | Hydro              | 677.28    | 641       | 62%           |
|         | Geothermal         | 115       | 115       | 11%           |
|         | Thermal            | 214.2     | 133       | 13%           |
| IPPs    | Geothermal         | 13        | 13        | 1%            |
|         | Thermal            | 174       | 132       | 13%           |
| UETC    | Imports            | 30        | 0         | 0%            |
|         | TOTAL              | 1223.48   | 1034      |               |
| • Curr  | ent Peak demand 92 | 20 MW     |           |               |























| Wor | ld's Geothe | ()<br>KenGen |       |      |
|-----|-------------|--------------|-------|------|
|     | COUNTRY     | 1995         | 2000  | 2005 |
| 1   | USA         | 2816.7       | 2228  | 2534 |
| 2   | Philippines | 1227         | 1909  | 1931 |
| 3   | Italy       | 631.7        | 785   | 790  |
| 4   | Mexico      | 753          | 755   | 953  |
| 5   | Indonesia   | 309.75       | 589.5 | 797  |
| 6   | Japan       | 413.7        | 546.9 | 535  |
| 7   | New Zealand | 286          | 437   | 435  |
| 8   | Iceland     | 50           | 170   | 202  |
| 9   | El Salvado  | 105          | 161   | 151  |
| 10  | Costa Rica  | 55           | 142.5 | 163  |
| 11  | Nicaragua   | 70           | 70    | 77   |
|     |             |              |       | 16   |

| Wor | ()<br