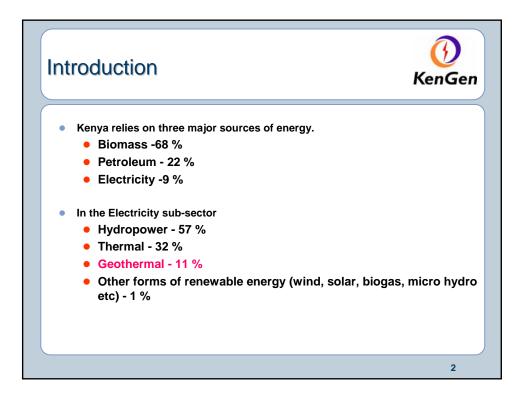

| Install | ()<br>KenGen       |           |           |               |
|---------|--------------------|-----------|-----------|---------------|
|         |                    |           |           | SHARE         |
|         |                    | INSTALLED | EFFECTIVE | (% Effective) |
| KenGen  | Hydro              | 677.28    | 641       | 62%           |
|         | Geothermal         | 115       | 115       | 11%           |
|         | Thermal            | 214.2     | 133       | 13%           |
| IPPs    | Geothermal         | 13        | 13        | 1%            |
|         | Thermal            | 174       | 132       | 13%           |
| UETC    | Imports            | 30        | 0         | 0%            |
|         | TOTAL              | 1223.48   | 1034      |