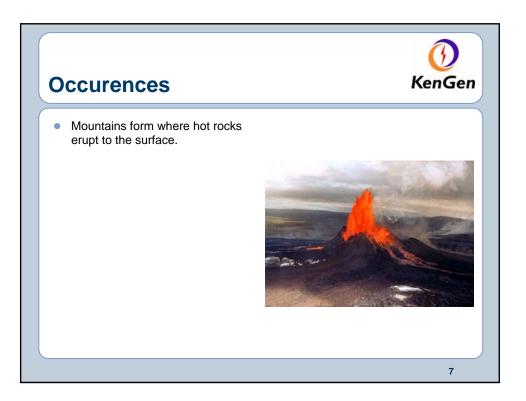

--|--------------------|-----------|-----------|---------------|
|         |                    |           |           | SHARE         |
|         |                    | INSTALLED | EFFECTIVE | (% Effective) |
| KenGen  | Hydro              | 677.28    | 641       | 62%           |
|         | Geothermal         | 115       | 115       | 11%           |
|         | Thermal            | 214.2     | 133       | 13%           |
| IPPs    | Geothermal         | 13        | 13        | 1%            |
|         | Thermal            | 174       | 132       | 13%           |
| UETC    | Imports            | 30        | 0         | 0%            |
|         | TOTAL              | 1223.48   | 1034      |               |
| • Curr  | ent Peak demand 92 | 20 MW     |           |               |























| Wor | ld's Geothe | ()<br>KenGen |       |      |
|-----|-------------|--------------|-------|------|
|     | COUNTRY     | 1995         | 2000  | 2005 |
| 1   | USA         | 2816.7       | 2228  | 2534 |
| 2   | Philippines | 1227         | 1909  | 1931 |
| 3   | Italy       | 631.7        | 785   | 790  |
| 4   | Mexico      | 753          | 755   | 953  |
| 5   | Indonesia   | 309.75       | 589.5 | 797  |
| 6   | Japan       | 413.7        | 546.9 | 535  |
| 7   | New Zealand | 286          | 437   | 435  |
| 8   | Iceland     | 50           | 170   | 202  |
| 9   | El Salvado  | 105          | 161   | 151  |
| 10  | Costa Rica  | 55           | 142.5 | 163  |
| 11  | Nicaragua   | 70           | 70    | 77   |
|     |             |              |       | 16   |

|