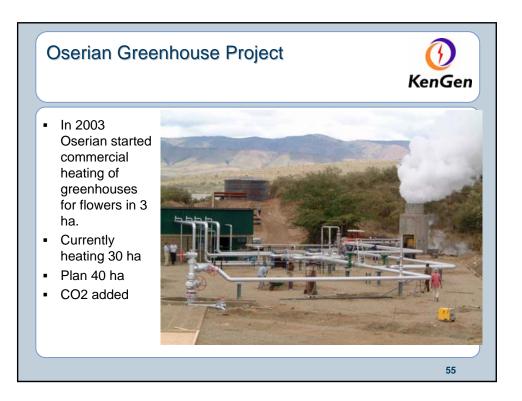

----|----|
|     | COUNTRY      | 1995   | 2000 | 2005 |    |
| 12  | Kenya        | 45     | 57   | 129  |    |
| 13  | Guatemala    | 0      | 33.4 | 33   |    |
| 14  | China        | 29     | 29   | 28   |    |
| 15  | Russia       | 11     | 23   | 79   |    |
| 16  | Turkey       | 20.4   | 20.4 | 20   |    |
| 17  | Portugal     | 5      | 16   | 16   |    |
| 18  | Ethiopia     | 0      | 8.5  | 8.5  |    |
| 19  | France       | 4.2    | 4.2  | 15   |    |
| 20  | Thai Land    | 0.3    | 0.3  | 0.3  |    |
| 21  | Australia    | 0.17   | 0.17 | 1    |    |
| 22  | Papua New G  | 6 0.67 | 0    | 6    |    |
|     | Total        | 6833   | 7982 | 8904 |    |
|     |              |        |      |      | 17 |



























































































| Future Plans - 1 |                                         |         |        |         | n |  |  |  |
|------------------|-----------------------------------------|---------|--------|---------|---|--|--|--|
| Planned          | Planned Power additions 2005-2025 in MW |         |        |         |   |  |  |  |
| Geothermal       | Hydro                                   | Thermal | Diesel | Imports |   |  |  |  |
| 455              | 224                                     | 780     | 300    | 450     |   |  |  |  |
| 20.6%            | 10.1%                                   | 35.3%   | 13.5%  | 20.4%   |   |  |  |  |
|                  |                                         | 1       |        | 1       |   |  |  |  |
|                  |