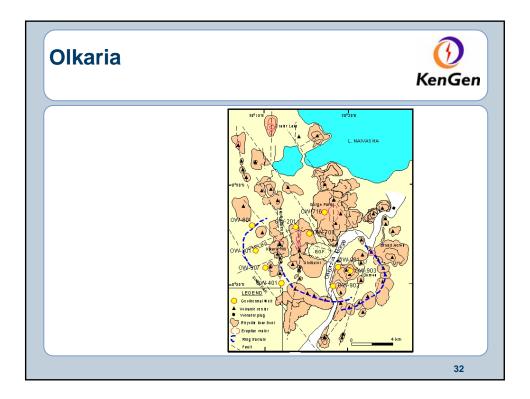

| Install | ()<br>KenGen       |           |           |               |
|---------|--------------------|-----------|-----------|---------------|
|         |                    |           |           | SHARE         |
|         |                    | INSTALLED | EFFECTIVE | (% Effective) |
| KenGen  | Hydro              | 677.28    | 641       | 62%           |
|         | Geothermal         | 115       | 115       | 11%           |
|         | Thermal            | 214.2     | 133       | 13%           |
| IPPs    | Geothermal         | 13        | 13        | 1%            |
|         | Thermal            | 174       | 132       | 13%           |
| UETC    | Imports            | 30        | 0         | 0%            |
|         | TOTAL              | 1223.48   | 1034      |               |
| • Curr  | ent Peak demand 92 | 20 MW     |           |               |