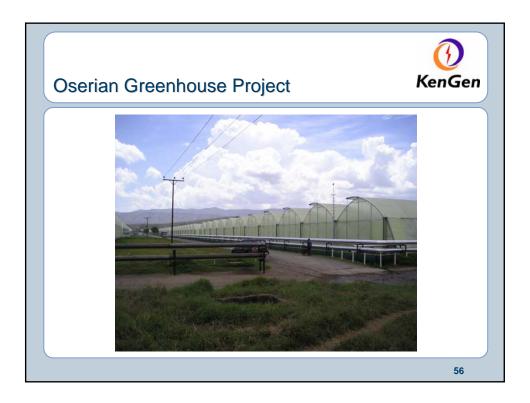

--|----|
|     | COUNTRY      | 1995   | 2000 | 2005 |    |
| 12  | Kenya        | 45     | 57   | 129  |    |
| 13  | Guatemala    | 0      | 33.4 | 33   |    |
| 14  | China        | 29     | 29   | 28   |    |
| 15  | Russia       | 11     | 23   | 79   |    |
| 16  | Turkey       | 20.4   | 20.4 | 20   |    |
| 17  | Portugal     | 5      | 16   | 16   |    |
| 18  | Ethiopia     | 0      | 8.5  | 8.5  |    |
| 19  | France       | 4.2    | 4.2  | 15   |    |
| 20  | Thai Land    | 0.3    | 0.3  | 0.3  |    |
| 21  | Australia    | 0.17   | 0.17 | 1    |    |
| 22  | Papua New G  | 6 0.67 | 0    | 6    |    |
|     | Total        | 6833   | 7982 | 8904 |    |
|     |              |        |      |      | 17 |



























































































| Future Plans - 1 |                                         |         |        |         | n |  |  |  |
|------------------|-----------------------------------------|---------|--------|---------|---|--|--|--|
| Planned          | Planned Power additions 2005-2025 in MW |         |        |         |   |  |  |  |
| Geothermal       | Hydro                                   | Thermal | Diesel | Imports |   |  |  |  |
| 455              | 224                                     | 780     | 300    | 450     |   |  |  |  |
| 20.6%            | 10.1%                                   | 35.3%   | 13.5%  | 20.4%   |   |  |  |  |
|                  |                                         | 1       |        | 1       |   |  |  |  |
|                  |