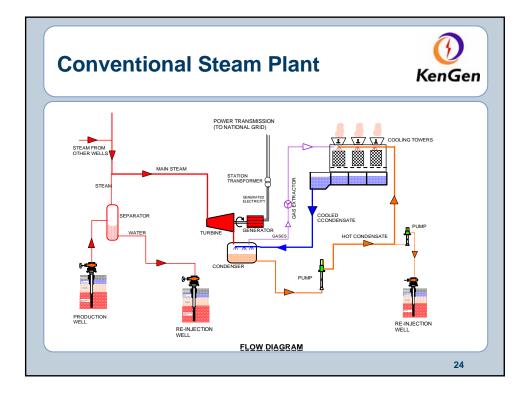

|      |      |    |
|-----|--------------|--------|------|------|----|
|     | COUNTRY      | 1995   | 2000 | 2005 |    |
| 12  | Kenya        | 45     | 57   | 129  |    |
| 13  | Guatemala    | 0      | 33.4 | 33   |    |
| 14  | China        | 29     | 29   | 28   |    |
| 15  | Russia       | 11     | 23   | 79   |    |
| 16  | Turkey       | 20.4   | 20.4 | 20   |    |
| 17  | Portugal     | 5      | 16   | 16   |    |
| 18  | Ethiopia     | 0      | 8.5  | 8.5  |    |
| 19  | France       | 4.2    | 4.2  | 15   |    |
| 20  | Thai Land    | 0.3    | 0.3  | 0.3  |    |
| 21  | Australia    | 0.17   | 0.17 | 1    |    |
| 22  | Papua New G  | 6 0.67 | 0    | 6    |    |
|     | Total        | 6833   | 7982 | 8904 |    |
|     |              |        |      |      | 17 |



























































































| Future Plans - 1 |                                         |         |        |         | n |  |  |  |
|------------------|-----------------------------------------|---------|--------|---------|---|--|--|--|
| Planned          | Planned Power additions 2005-2025 in MW |         |        |         |   |  |  |  |
| Geothermal       | Hydro                                   | Thermal | Diesel | Imports |   |  |  |  |
| 455              | 224                                     | 780     | 300    | 450     |   |  |  |  |
| 20.6%            | 10.1%                                   | 35.3%   | 13.5%  | 20.4%   |   |  |  |  |
|                  |                                         | 1       |        | 1       |