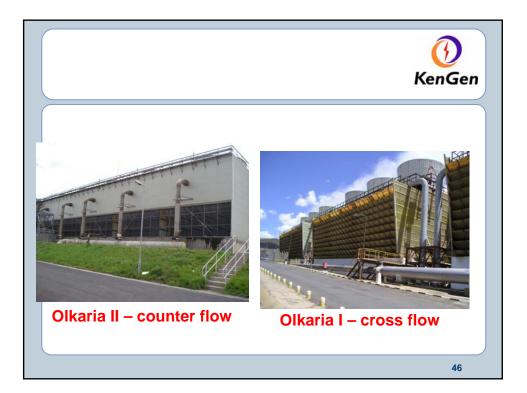

--------|------|------|----|
|     | COUNTRY      | 1995   | 2000 | 2005 |    |
| 12  | Kenya        | 45     | 57   | 129  |    |
| 13  | Guatemala    | 0      | 33.4 | 33   |    |
| 14  | China        | 29     | 29   | 28   |    |
| 15  | Russia       | 11     | 23   | 79   |    |
| 16  | Turkey       | 20.4   | 20.4 | 20   |    |
| 17  | Portugal     | 5      | 16   | 16   |    |
| 18  | Ethiopia     | 0      | 8.5  | 8.5  |    |
| 19  | France       | 4.2    | 4.2  | 15   |    |
| 20  | Thai Land    | 0.3    | 0.3  | 0.3  |    |
| 21  | Australia    | 0.17   | 0.17 | 1    |    |
| 22  | Papua New G  | 6 0.67 | 0    | 6    |    |
|     | Total        | 6833   | 7982 | 8904 |    |
|     |              |        |      |      | 17 |



























































































| Future Plans - 1 |                                         |         |        |         | n |  |  |  |
|------------------|-----------------------------------------|---------|--------|---------|---|--|--|--|
| Planned          | Planned Power additions 2005-2025 in MW |         |        |         |   |  |  |  |
| Geothermal       | Hydro                                   | Thermal | Diesel | Imports |   |  |  |  |
| 455              | 224                                     | 780     | 300    | 450     |   |  |  |  |
| 20.6%            | 10.1%                                   | 35.3%   | 13.5%  | 20.4%   |   |  |  |  |
|                  |                                         | 1       |        | 1       |   |  |  |  |
|                  |