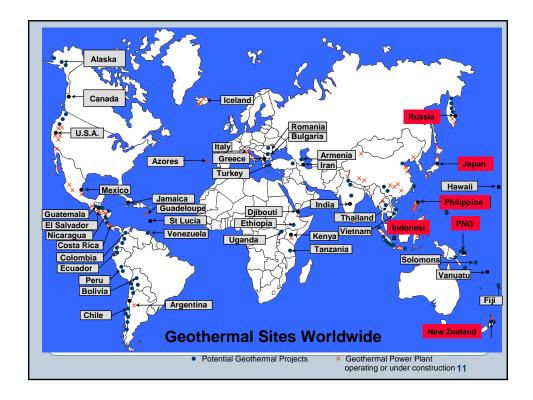

---------------|-----------|-----------|---------------|
|         |                    |           |           | SHARE         |
|         |                    | INSTALLED | EFFECTIVE | (% Effective) |
| KenGen  | Hydro              | 677.28    | 641       | 62%           |
|         | Geothermal         | 115       | 115       | 11%           |
|         | Thermal            | 214.2     | 133       | 13%           |
| IPPs    | Geothermal         | 13        | 13        | 1%            |
|         | Thermal            | 174       | 132       | 13%           |
| UETC    | Imports            | 30        | 0         | 0%            |
|         | TOTAL              | 1223.48   | 1034      |               |
| • Curr  | ent Peak demand 92 | 20 MW     |           |               |























| Wor | ld's Geothe | ()<br>KenGen |       |      |
|-----|-------------|--------------|-------|------|
|     | COUNTRY     | 1995         | 2000  | 2005 |
| 1   | USA         | 2816.7       | 2228  | 2534 |
| 2   | Philippines | 1227         | 1909  | 1931 |
| 3   | Italy       | 631.7        | 785   | 790  |
| 4   | Mexico      | 753          | 755   | 953  |
| 5   | Indonesia   | 309.75       | 589.5 | 797  |
| 6   | Japan       | 413.7        | 546.9 | 535  |
| 7   | New Zealand | 286          | 437   | 435  |
| 8   | Iceland     | 50           | 170   | 202  |
| 9   | El Salvado  | 105          | 161   | 151  |
| 10  | Costa Rica  | 55           | 142.5 | 163  |
| 11  | Nicaragua   | 70           | 70    | 77   |
|     |             |              |       | 16   |

| Wor | (