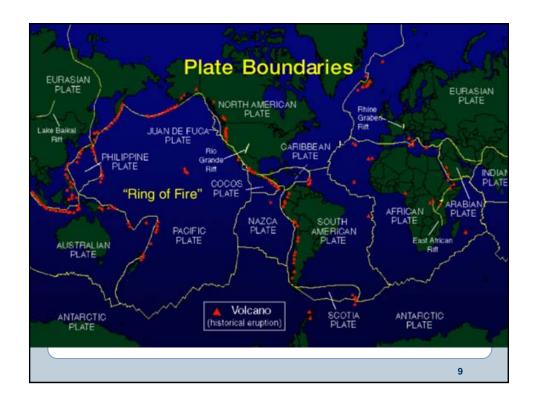

-------------------|-----------|-----------|---------------|
|         |                    |           |           | SHARE         |
|         |                    | INSTALLED | EFFECTIVE | (% Effective) |
| KenGen  | Hydro              | 677.28    | 641       | 62%           |
|         | Geothermal         | 115       | 115       | 11%           |
|         | Thermal            | 214.2     | 133       | 13%           |
| IPPs    | Geothermal         | 13        | 13        | 1%            |
|         | Thermal            | 174       | 132       | 13%           |
| UETC    | Imports            | 30        | 0         | 0%            |
|         | TOTAL              | 1223.48   | 1034      |               |
| • Curr  | ent Peak demand 92 | 20 MW     |           |               |























| Wor | ld's Geothe | ()<br>KenGen |       |      |
|-----|-------------|--------------|-------|------|
|     | COUNTRY     | 1995         | 2000  | 2005 |
| 1   | USA         | 2816.7       | 2228  | 2534 |
| 2   | Philippines | 1227         | 1909  | 1931 |
| 3   | Italy       | 631.7        | 785   | 790  |
| 4   | Mexico      | 753          | 755   | 953  |
| 5   | Indonesia   | 309.75       | 589.5 | 797  |
| 6   | Japan       | 413.7        | 546.9 | 535  |
| 7   | New Zealand | 286          | 437   | 435  |
| 8   | Iceland     | 50           | 170   | 202  |
| 9   | El Salvado  | 105          | 161   | 151  |
| 10  | Costa Rica  | 55           | 142.5 | 163  |
| 11  | Nicaragua   | 70           | 70    | 77   |
|     |             |              |       | 16   |

| Wor