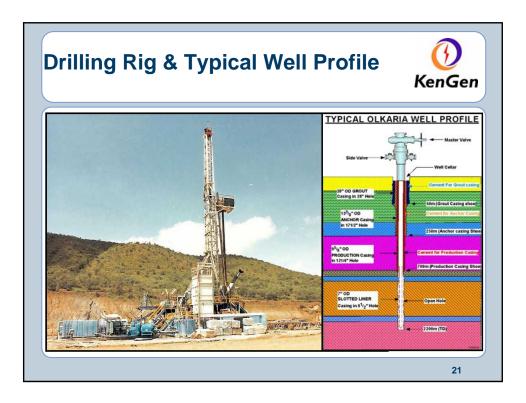

|      |      |    |
|-----|--------------|--------|------|------|----|
|     | COUNTRY      | 1995   | 2000 | 2005 |    |
| 12  | Kenya        | 45     | 57   | 129  |    |
| 13  | Guatemala    | 0      | 33.4 | 33   |    |
| 14  | China        | 29     | 29   | 28   |    |
| 15  | Russia       | 11     | 23   | 79   |    |
| 16  | Turkey       | 20.4   | 20.4 | 20   |    |
| 17  | Portugal     | 5      | 16   | 16   |    |
| 18  | Ethiopia     | 0      | 8.5  | 8.5  |    |
| 19  | France       | 4.2    | 4.2  | 15   |    |
| 20  | Thai Land    | 0.3    | 0.3  | 0.3  |    |
| 21  | Australia    | 0.17   | 0.17 | 1    |    |
| 22  | Papua New G  | 6 0.67 | 0    | 6    |    |
|     | Total        | 6833   | 7982 | 8904 |    |
|     |              |        |      |      | 17 |



























































































| Future Plans - 1 |                                         |         |        |         | n |  |  |  |
|------------------|-----------------------------------------|---------|--------|---------|---|--|--|--|
| Planned          | Planned Power additions 2005-2025 in MW |         |        |         |   |  |  |  |
| Geothermal       | Hydro                                   | Thermal | Diesel | Imports |   |  |  |  |
| 455              | 224                                     | 780     | 300    | 450     |   |  |  |  |
| 20.6%            | 10.1%                                   | 35.3%   | 13.5%  | 20.4%   |   |  |  |  |
|                  |                                         | 1       |        | 1