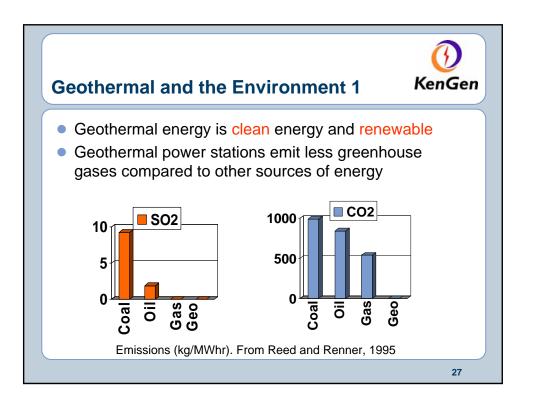

|      |    |
|-----|--------------|--------|------|------|----|
|     | COUNTRY      | 1995   | 2000 | 2005 |    |
| 12  | Kenya        | 45     | 57   | 129  |    |
| 13  | Guatemala    | 0      | 33.4 | 33   |    |
| 14  | China        | 29     | 29   | 28   |    |
| 15  | Russia       | 11     | 23   | 79   |    |
| 16  | Turkey       | 20.4   | 20.4 | 20   |    |
| 17  | Portugal     | 5      | 16   | 16   |    |
| 18  | Ethiopia     | 0      | 8.5  | 8.5  |    |
| 19  | France       | 4.2    | 4.2  | 15   |    |
| 20  | Thai Land    | 0.3    | 0.3  | 0.3  |    |
| 21  | Australia    | 0.17   | 0.17 | 1    |    |
| 22  | Papua New G  | 6 0.67 | 0    | 6    |    |
|     | Total        | 6833   | 7982 | 8904 |    |
|     |              |        |      |      | 17 |



























































































| Future Plans - 1 |                                         |         |        |         | n |  |  |  |
|------------------|-----------------------------------------|---------|--------|---------|---|--|--|--|
| Planned          | Planned Power additions 2005-2025 in MW |         |        |         |   |  |  |  |
| Geothermal       | Hydro                                   | Thermal | Diesel | Imports |   |  |  |  |
| 455              | 224                                     | 780     | 300    | 450     |   |  |  |  |
| 20.6%            | 10.1%                                   | 35.3%   | 13.5%  | 20.4%   |   |  |  |  |
|                  |                                         | 1       |        | 1       |   |  |