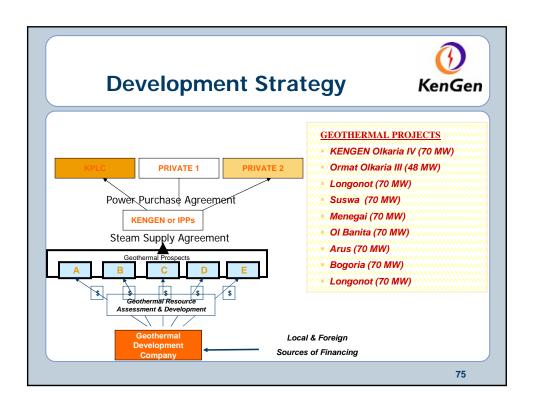

| Future Plans - 1 |                                         |         |        |         | n |  |  |  |
|------------------|-----------------------------------------|---------|--------|---------|---|--|--|--|
| Planned          | Planned Power additions 2005-2025 in MW |         |        |         |   |  |  |  |
| Geothermal       | Hydro                                   | Thermal | Diesel | Imports |   |  |  |  |
| 455              | 224                                     | 780     | 300    | 450     |   |  |  |  |
| 20.6%            | 10.1%                                   | 35.3%   | 13.5%  | 20.4%   |   |  |  |  |
|                  |                                         | 1       |        | 1       |   |  |  |  |
|                  |                                         |         |        | 63      |   |  |  |  |

| Future Plans - 2 |                            |         |          |          | ()<br>KenGen |    |  |  |
|------------------|----------------------------|---------|----------|----------|--------------|----|--|--|
| Planne           | Planned next 5 years in MW |         |          |          |              |    |  |  |
| Geothermal       | Hydro                      | Thermal | Diesel   | Wind     | Imports      |    |  |  |
| 143.5            | 120                        | 586.2   | 44       | 30       | 100          |    |  |  |
| 14%              | 11.7%                      | 57.3%   | 4.4%     | 2.9%     | 9.8%         |    |  |  |
|                  |                            |         | <u> </u> | <u> </u> | 1            | ]  |  |  |
|                  |                            |         |          |          |              | 64 |  |  |