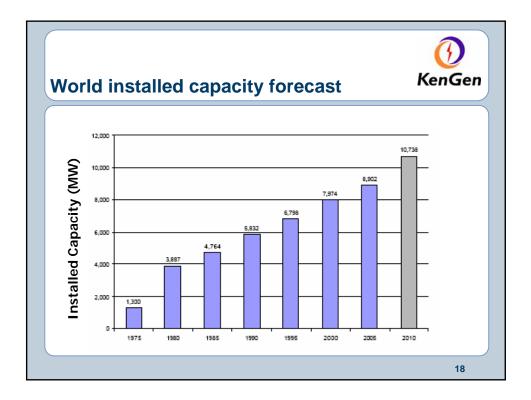

Gel |        |      |      |    |
|-----|--------------|--------|------|------|----|
|     | COUNTRY      | 1995   | 2000 | 2005 |    |
| 12  | Kenya        | 45     | 57   | 129  |    |
| 13  | Guatemala    | 0      | 33.4 | 33   |    |
| 14  | China        | 29     | 29   | 28   |    |
| 15  | Russia       | 11     | 23   | 79   |    |
| 16  | Turkey       | 20.4   | 20.4 | 20   |    |
| 17  | Portugal     | 5      | 16   | 16   |    |
| 18  | Ethiopia     | 0      | 8.5  | 8.5  |    |
| 19  | France       | 4.2    | 4.2  | 15   |    |
| 20  | Thai Land    | 0.3    | 0.3  | 0.3  |    |
| 21  | Australia    | 0.17   | 0.17 | 1    |    |
| 22  | Papua New G  | 6 0.67 | 0    | 6    |    |
|     | Total        | 6833   | 7982 | 8904 |    |
|     |              |        |      |      | 17 |



























































































| Future Plans - 1 |                                         |         |        |         | n |  |  |  |
|------------------|-----------------------------------------|---------|--------|---------|---|--|--|--|
| Planned          | Planned Power additions 2005-2025 in MW |         |        |         |   |  |  |  |
| Geothermal       | Hydro                                   | Thermal | Diesel | Imports |   |  |  |  |
| 455              | 224                                     | 780     | 300    | 450     |   |  |  |  |
| 20.6%            | 10.1%                                   | 35.3%   | 13.5%  | 20.4%   |   |  |  |  |
|                  |                                         | 1       |