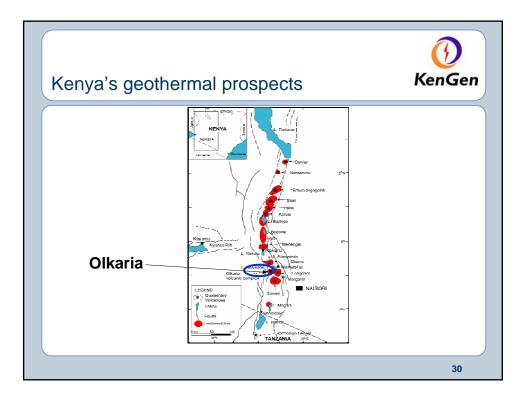

|    |
|-----|--------------|--------|------|------|----|
|     | COUNTRY      | 1995   | 2000 | 2005 |    |
| 12  | Kenya        | 45     | 57   | 129  |    |
| 13  | Guatemala    | 0      | 33.4 | 33   |    |
| 14  | China        | 29     | 29   | 28   |    |
| 15  | Russia       | 11     | 23   | 79   |    |
| 16  | Turkey       | 20.4   | 20.4 | 20   |    |
| 17  | Portugal     | 5      | 16   | 16   |    |
| 18  | Ethiopia     | 0      | 8.5  | 8.5  |    |
| 19  | France       | 4.2    | 4.2  | 15   |    |
| 20  | Thai Land    | 0.3    | 0.3  | 0.3  |    |
| 21  | Australia    | 0.17   | 0.17 | 1    |    |
| 22  | Papua New G  | 6 0.67 | 0    | 6    |    |
|     | Total        | 6833   | 7982 | 8904 |    |
|     |              |        |      |      | 17 |



























































































| Future Plans - 1 |                                         |         |        |         | n |  |  |  |
|------------------|-----------------------------------------|---------|--------|---------|---|--|--|--|
| Planned          | Planned Power additions 2005-2025 in MW |         |        |         |   |  |  |  |
| Geothermal       | Hydro                                   | Thermal | Diesel | Imports |   |  |  |  |
| 455              | 224                                     | 780     | 300    | 450     |   |  |  |  |
| 20.6%            | 10.1%                                   | 35.3%   | 13.5%  | 20.4%   |   |  |  |  |
|                  |                                         | 1       |        | 1       |   |  |  |  |