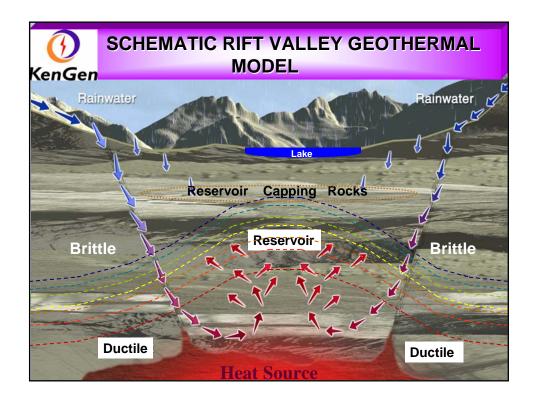

---------|-----------|-----------|---------------|
|         |                    |           |           | SHARE         |
|         |                    | INSTALLED | EFFECTIVE | (% Effective) |
| KenGen  | Hydro              | 677.28    | 641       | 62%           |
|         | Geothermal         | 115       | 115       | 11%           |
|         | Thermal            | 214.2     | 133       | 13%           |
| IPPs    | Geothermal         | 13        | 13        | 1%            |
|         | Thermal            | 174       | 132       | 13%           |
| UETC    | Imports            | 30        | 0         | 0%            |
|         | TOTAL              | 1223.48   | 1034      |               |
| • Curr  | ent Peak demand 92 | 20 MW     |           |               |























| Wor | ld's Geothe | ()<br>KenGen |       |      |
|-----|-------------|--------------|-------|------|
|     | COUNTRY     | 1995         | 2000  | 2005 |
| 1   | USA         | 2816.7       | 2228  | 2534 |
| 2   | Philippines | 1227         | 1909  | 1931 |
| 3   | Italy       | 631.7        | 785   | 790  |
| 4   | Mexico      | 753          | 755   | 953  |
| 5   | Indonesia   | 309.75       | 589.5 | 797  |
| 6   | Japan       | 413.7        | 546.9 | 535  |
| 7   | New Zealand | 286          | 437   | 435  |
| 8   | Iceland     | 50           | 170   | 202  |
| 9   | El Salvado  | 105          | 161   | 151  |
| 10  | Costa Rica  | 55           | 142.5 | 163  |
| 11  | Nicaragua   | 70           | 70    | 77   |
|     |             |              |       | 16   |

| Wor | ()<br>K