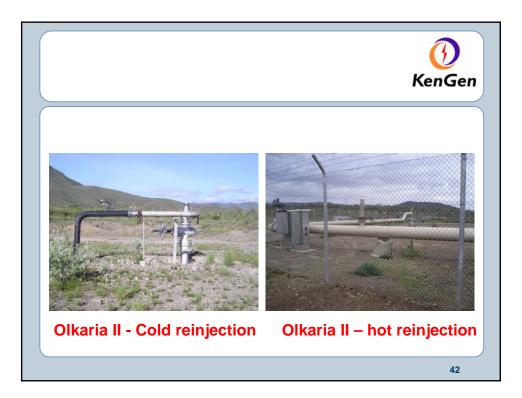

-------|--------|------|------|----|
|     | COUNTRY      | 1995   | 2000 | 2005 |    |
| 12  | Kenya        | 45     | 57   | 129  |    |
| 13  | Guatemala    | 0      | 33.4 | 33   |    |
| 14  | China        | 29     | 29   | 28   |    |
| 15  | Russia       | 11     | 23   | 79   |    |
| 16  | Turkey       | 20.4   | 20.4 | 20   |    |
| 17  | Portugal     | 5      | 16   | 16   |    |
| 18  | Ethiopia     | 0      | 8.5  | 8.5  |    |
| 19  | France       | 4.2    | 4.2  | 15   |    |
| 20  | Thai Land    | 0.3    | 0.3  | 0.3  |    |
| 21  | Australia    | 0.17   | 0.17 | 1    |    |
| 22  | Papua New G  | 6 0.67 | 0    | 6    |    |
|     | Total        | 6833   | 7982 | 8904 |    |
|     |              |        |      |      | 17 |



























































































| Future Plans - 1 |                                         |         |        |         | n |  |  |  |
|------------------|-----------------------------------------|---------|--------|---------|---|--|--|--|
| Planned          | Planned Power additions 2005-2025 in MW |         |        |         |   |  |  |  |
| Geothermal       | Hydro                                   | Thermal | Diesel | Imports |   |  |  |  |
| 455              | 224                                     | 780     | 300    | 450     |   |  |  |  |
| 20.6%            | 10.1%                                   | 35.3%   | 13.5%  | 20.4%   |   |  |  |  |
|                  |                                         | 1       |        | 1       |   |  |  |  |
|                  |