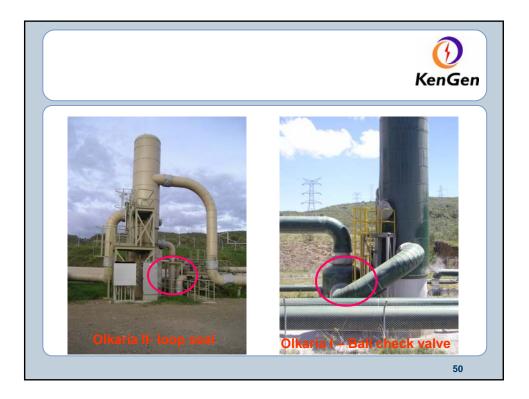

|------|------|----|
|     | COUNTRY      | 1995   | 2000 | 2005 |    |
| 12  | Kenya        | 45     | 57   | 129  |    |
| 13  | Guatemala    | 0      | 33.4 | 33   |    |
| 14  | China        | 29     | 29   | 28   |    |
| 15  | Russia       | 11     | 23   | 79   |    |
| 16  | Turkey       | 20.4   | 20.4 | 20   |    |
| 17  | Portugal     | 5      | 16   | 16   |    |
| 18  | Ethiopia     | 0      | 8.5  | 8.5  |    |
| 19  | France       | 4.2    | 4.2  | 15   |    |
| 20  | Thai Land    | 0.3    | 0.3  | 0.3  |    |
| 21  | Australia    | 0.17   | 0.17 | 1    |    |
| 22  | Papua New G  | 6 0.67 | 0    | 6    |    |
|     | Total        | 6833   | 7982 | 8904 |    |
|     |              |        |      |      | 17 |



























































































| Future Plans - 1 |                                         |         |        |         | n |  |  |  |
|------------------|-----------------------------------------|---------|--------|---------|---|--|--|--|
| Planned          | Planned Power additions 2005-2025 in MW |         |        |         |   |  |  |  |
| Geothermal       | Hydro                                   | Thermal | Diesel | Imports |   |  |  |  |
| 455              | 224                                     | 780     | 300    | 450     |   |  |  |  |
| 20.6%            | 10.1%                                   | 35.3%   | 13.5%  | 20.4%   |   |  |  |  |
|                  |                                         | 1       |        | 1       |   |  |  |  |
|                  |