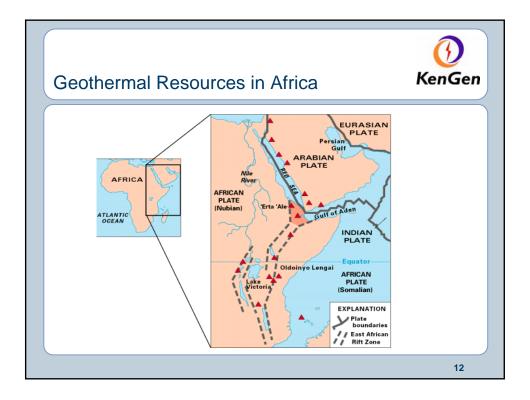

-------------|-----------|-----------|---------------|
|         |                    |           |           | SHARE         |
|         |                    | INSTALLED | EFFECTIVE | (% Effective) |
| KenGen  | Hydro              | 677.28    | 641       | 62%           |
|         | Geothermal         | 115       | 115       | 11%           |
|         | Thermal            | 214.2     | 133       | 13%           |
| IPPs    | Geothermal         | 13        | 13        | 1%            |
|         | Thermal            | 174       | 132       | 13%           |
| UETC    | Imports            | 30        | 0         | 0%            |
|         | TOTAL              | 1223.48   | 1034      |               |
| • Curr  | ent Peak demand 92 | 20 MW     |           |               |























| Wor | ld's Geothe | ()<br>KenGen |       |      |
|-----|-------------|--------------|-------|------|
|     | COUNTRY     | 1995         | 2000  | 2005 |
| 1   | USA         | 2816.7       | 2228  | 2534 |
| 2   | Philippines | 1227         | 1909  | 1931 |
| 3   | Italy       | 631.7        | 785   | 790  |
| 4   | Mexico      | 753          | 755   | 953  |
| 5   | Indonesia   | 309.75       | 589.5 | 797  |
| 6   | Japan       | 413.7        | 546.9 | 535  |
| 7   | New Zealand | 286          | 437   | 435  |
| 8   | Iceland     | 50           | 170   | 202  |
| 9   | El Salvado  | 105          | 161   | 151  |
| 10  | Costa Rica  | 55           | 142.5 | 163  |
| 11  | Nicaragua   | 70           | 70    | 77   |
|     |             |              |       | 16   |

| Wor | ()<