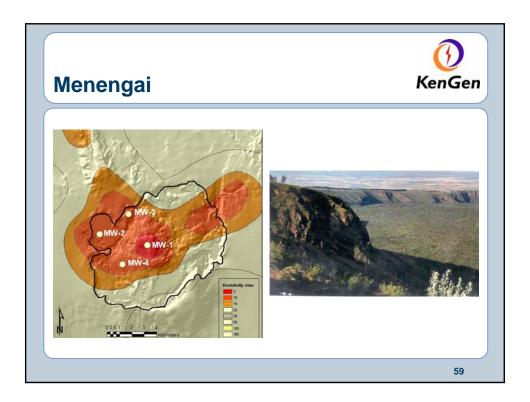

-|
|     | COUNTRY      | 1995   | 2000 | 2005 |    |
| 12  | Kenya        | 45     | 57   | 129  |    |
| 13  | Guatemala    | 0      | 33.4 | 33   |    |
| 14  | China        | 29     | 29   | 28   |    |
| 15  | Russia       | 11     | 23   | 79   |    |
| 16  | Turkey       | 20.4   | 20.4 | 20   |    |
| 17  | Portugal     | 5      | 16   | 16   |    |
| 18  | Ethiopia     | 0      | 8.5  | 8.5  |    |
| 19  | France       | 4.2    | 4.2  | 15   |    |
| 20  | Thai Land    | 0.3    | 0.3  | 0.3  |    |
| 21  | Australia    | 0.17   | 0.17 | 1    |    |
| 22  | Papua New G  | 6 0.67 | 0    | 6    |    |
|     | Total        | 6833   | 7982 | 8904 |    |
|     |              |        |      |      | 17 |



























































































| Future Plans - 1 |                                         |         |        |         | n |  |  |  |
|------------------|-----------------------------------------|---------|--------|---------|---|--|--|--|
| Planned          | Planned Power additions 2005-2025 in MW |         |        |         |   |  |  |  |
| Geothermal       | Hydro                                   | Thermal | Diesel | Imports |   |  |  |  |
| 455              | 224                                     | 780     | 300    | 450     |   |  |  |  |
| 20.6%            | 10.1%                                   | 35.3%   | 13.5%  | 20.4%   |   |  |  |  |
|                  |                                         | 1       |        | 1       |   |  |  |  |
|                  |