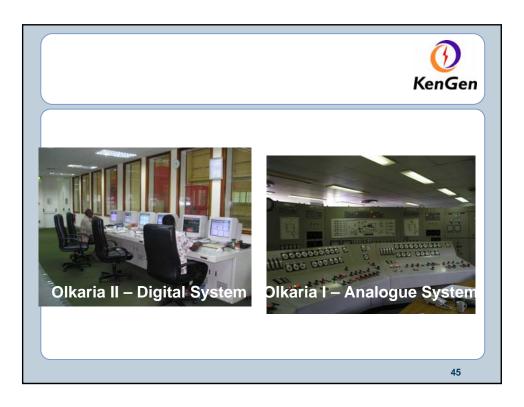

-|--------|------|------|----|
|     | COUNTRY      | 1995   | 2000 | 2005 |    |
| 12  | Kenya        | 45     | 57   | 129  |    |
| 13  | Guatemala    | 0      | 33.4 | 33   |    |
| 14  | China        | 29     | 29   | 28   |    |
| 15  | Russia       | 11     | 23   | 79   |    |
| 16  | Turkey       | 20.4   | 20.4 | 20   |    |
| 17  | Portugal     | 5      | 16   | 16   |    |
| 18  | Ethiopia     | 0      | 8.5  | 8.5  |    |
| 19  | France       | 4.2    | 4.2  | 15   |    |
| 20  | Thai Land    | 0.3    | 0.3  | 0.3  |    |
| 21  | Australia    | 0.17   | 0.17 | 1    |    |
| 22  | Papua New G  | 6 0.67 | 0    | 6    |    |
|     | Total        | 6833   | 7982 | 8904 |    |
|     |              |        |      |      | 17 |



























































































| Future Plans - 1 |                                         |         |        |         | n |  |  |  |
|------------------|-----------------------------------------|---------|--------|---------|---|--|--|--|
| Planned          | Planned Power additions 2005-2025 in MW |         |        |         |   |  |  |  |
| Geothermal       | Hydro                                   | Thermal | Diesel | Imports |   |  |  |  |
| 455              | 224                                     | 780     | 300    | 450     |   |  |  |  |
| 20.6%            | 10.1%                                   | 35.3%   | 13.5%  | 20.4%   |   |  |  |  |
|                  |                                         | 1       |        | 1       |   |  |  |  |
|                  |