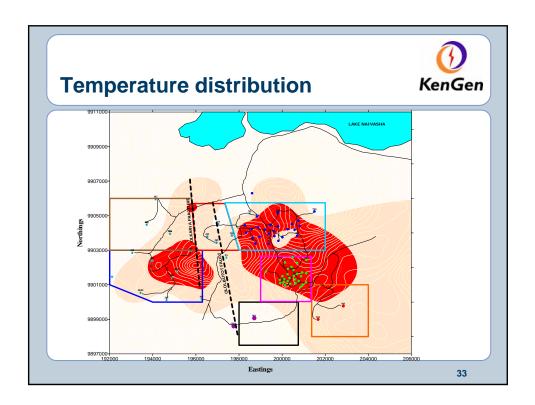

| Install | ()<br>KenGen       |           |           |               |
|---------|--------------------|-----------|-----------|---------------|
|         |                    |           |           | SHARE         |
|         |                    | INSTALLED | EFFECTIVE | (% Effective) |
| KenGen  | Hydro              | 677.28    | 641       | 62%           |
|         | Geothermal         | 115       | 115       | 11%           |
|         | Thermal            | 214.2     | 133       | 13%           |
| IPPs    | Geothermal         | 13        | 13        | 1%            |
|         | Thermal            | 174       | 132       | 13%           |
| UETC    | Imports            | 30        | 0         | 0%            |
|         | TOTAL              | 1223.48   | 1034      |               |
| • Curr  | ent Peak demand 92 | 20 MW     |           |               |