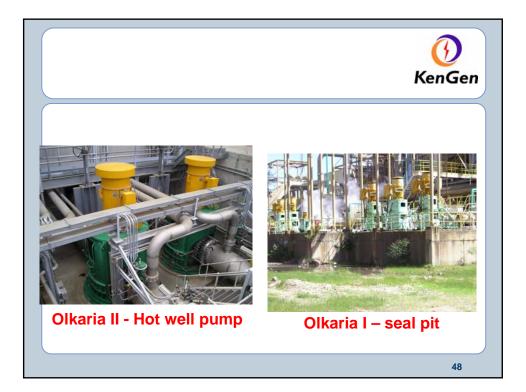

----|------|------|----|
|     | COUNTRY      | 1995   | 2000 | 2005 |    |
| 12  | Kenya        | 45     | 57   | 129  |    |
| 13  | Guatemala    | 0      | 33.4 | 33   |    |
| 14  | China        | 29     | 29   | 28   |    |
| 15  | Russia       | 11     | 23   | 79   |    |
| 16  | Turkey       | 20.4   | 20.4 | 20   |    |
| 17  | Portugal     | 5      | 16   | 16   |    |
| 18  | Ethiopia     | 0      | 8.5  | 8.5  |    |
| 19  | France       | 4.2    | 4.2  | 15   |    |
| 20  | Thai Land    | 0.3    | 0.3  | 0.3  |    |
| 21  | Australia    | 0.17   | 0.17 | 1    |    |
| 22  | Papua New G  | 6 0.67 | 0    | 6    |    |
|     | Total        | 6833   | 7982 | 8904 |    |
|     |              |        |      |      | 17 |



























































































| Future Plans - 1 |                                         |         |        |         | n |  |  |  |
|------------------|-----------------------------------------|---------|--------|---------|---|--|--|--|
| Planned          | Planned Power additions 2005-2025 in MW |         |        |         |   |  |  |  |
| Geothermal       | Hydro                                   | Thermal | Diesel | Imports |   |  |  |  |
| 455              | 224                                     | 780     | 300    | 450     |   |  |  |  |
| 20.6%            | 10.1%                                   | 35.3%   | 13.5%  | 20.4%   |   |  |  |  |
|                  |                                         | 1       |        | 1       |   |  |  |  |
|                  |