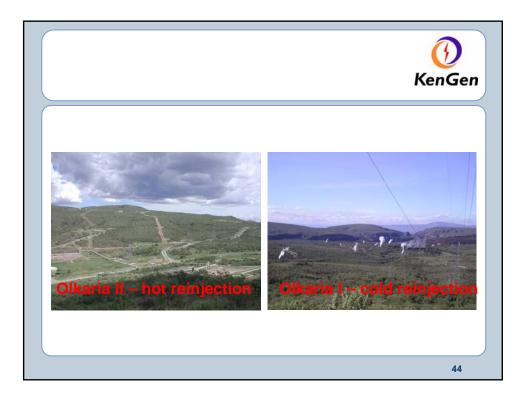

---|--------|------|------|----|
|     | COUNTRY      | 1995   | 2000 | 2005 |    |
| 12  | Kenya        | 45     | 57   | 129  |    |
| 13  | Guatemala    | 0      | 33.4 | 33   |    |
| 14  | China        | 29     | 29   | 28   |    |
| 15  | Russia       | 11     | 23   | 79   |    |
| 16  | Turkey       | 20.4   | 20.4 | 20   |    |
| 17  | Portugal     | 5      | 16   | 16   |    |
| 18  | Ethiopia     | 0      | 8.5  | 8.5  |    |
| 19  | France       | 4.2    | 4.2  | 15   |    |
| 20  | Thai Land    | 0.3    | 0.3  | 0.3  |    |
| 21  | Australia    | 0.17   | 0.17 | 1    |    |
| 22  | Papua New G  | 6 0.67 | 0    | 6    |    |
|     | Total        | 6833   | 7982 | 8904 |    |
|     |              |        |      |      | 17 |



























































































| Future Plans - 1 |                                         |         |        |         | n |  |  |  |
|------------------|-----------------------------------------|---------|--------|---------|---|--|--|--|
| Planned          | Planned Power additions 2005-2025 in MW |         |        |         |   |  |  |  |
| Geothermal       | Hydro                                   | Thermal | Diesel | Imports |   |  |  |  |
| 455              | 224                                     | 780     | 300    | 450     |   |  |  |  |
| 20.6%            | 10.1%                                   | 35.3%   | 13.5%  | 20.4%   |   |  |  |  |
|                  |                                         | 1       |        | 1       |   |  |  |  |
|                  |