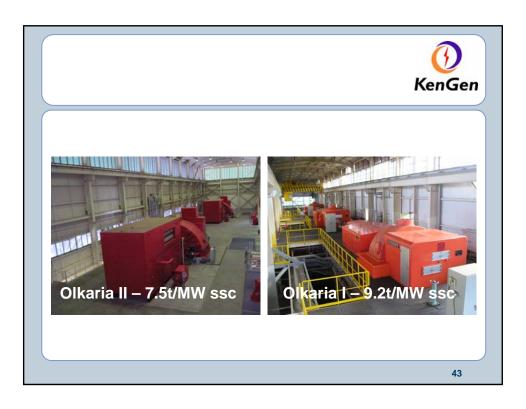

-----|--------|------|------|----|
|     | COUNTRY      | 1995   | 2000 | 2005 |    |
| 12  | Kenya        | 45     | 57   | 129  |    |
| 13  | Guatemala    | 0      | 33.4 | 33   |    |
| 14  | China        | 29     | 29   | 28   |    |
| 15  | Russia       | 11     | 23   | 79   |    |
| 16  | Turkey       | 20.4   | 20.4 | 20   |    |
| 17  | Portugal     | 5      | 16   | 16   |    |
| 18  | Ethiopia     | 0      | 8.5  | 8.5  |    |
| 19  | France       | 4.2    | 4.2  | 15   |    |
| 20  | Thai Land    | 0.3    | 0.3  | 0.3  |    |
| 21  | Australia    | 0.17   | 0.17 | 1    |    |
| 22  | Papua New G  | 6 0.67 | 0    | 6    |    |
|     | Total        | 6833   | 7982 | 8904 |    |
|     |              |        |      |      | 17 |



























































































| Future Plans - 1 |                                         |         |        |         | n |  |  |  |
|------------------|-----------------------------------------|---------|--------|---------|---|--|--|--|
| Planned          | Planned Power additions 2005-2025 in MW |         |        |         |   |  |  |  |
| Geothermal       | Hydro                                   | Thermal | Diesel | Imports |   |  |  |  |
| 455              | 224                                     | 780     | 300    | 450     |   |  |  |  |
| 20.6%            | 10.1%                                   | 35.3%   | 13.5%  | 20.4%   |   |  |  |  |
|                  |                                         | 1       |        | 1       |   |  |  |  |
|                  |