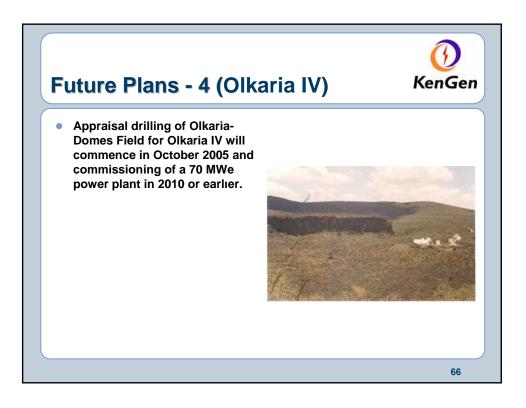

| Future Plans - 1 |                                         |         |        |         | n |  |  |  |
|------------------|-----------------------------------------|---------|--------|---------|---|--|--|--|
| Planned          | Planned Power additions 2005-2025 in MW |         |        |         |   |  |  |  |
| Geothermal       | Hydro                                   | Thermal | Diesel | Imports |   |  |  |  |
| 455              | 224                                     | 780     | 300    | 450     |   |  |  |  |
| 20.6%            | 10.1%                                   | 35.3%   | 13.5%  | 20.4%   |   |  |  |  |
|                  |                                         | 1       |        | 1       |   |  |  |  |
|                  |                                         |         |        | 63      |   |  |  |  |

| Future Plans - 2 |                            |         |          |          | ()<br>KenGen |    |  |  |
|------------------|----------------------------|---------|----------|----------|--------------|----|--|--|
| Planne           | Planned next 5 years in MW |         |          |          |              |    |  |  |
| Geothermal       | Hydro                      | Thermal | Diesel   | Wind     | Imports      |    |  |  |
| 143.5            | 120                        | 586.2   | 44       | 30       | 100          |    |  |  |
| 14%              | 11.7%                      | 57.3%   | 4.4%     | 2.9%     | 9.8%         |    |  |  |
|                  |                            |         | <u> </u> | <u> </u> | 1            | ]  |  |  |
|                  |                            |         |          |          |              | 64 |  |  |