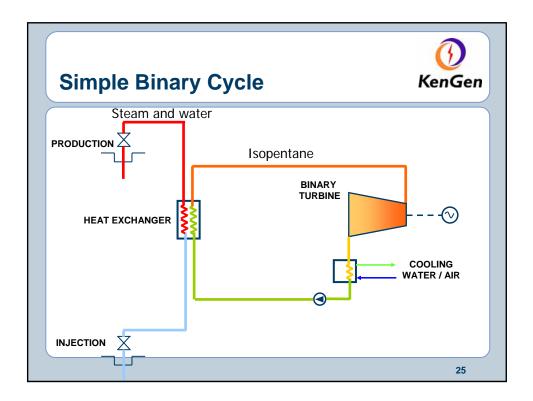

|      |    |
|-----|--------------|--------|------|------|----|
|     | COUNTRY      | 1995   | 2000 | 2005 |    |
| 12  | Kenya        | 45     | 57   | 129  |    |
| 13  | Guatemala    | 0      | 33.4 | 33   |    |
| 14  | China        | 29     | 29   | 28   |    |
| 15  | Russia       | 11     | 23   | 79   |    |
| 16  | Turkey       | 20.4   | 20.4 | 20   |    |
| 17  | Portugal     | 5      | 16   | 16   |    |
| 18  | Ethiopia     | 0      | 8.5  | 8.5  |    |
| 19  | France       | 4.2    | 4.2  | 15   |    |
| 20  | Thai Land    | 0.3    | 0.3  | 0.3  |    |
| 21  | Australia    | 0.17   | 0.17 | 1    |    |
| 22  | Papua New G  | 6 0.67 | 0    | 6    |    |
|     | Total        | 6833   | 7982 | 8904 |    |
|     |              |        |      |      | 17 |



























































































| Future Plans - 1 |                                         |         |        |         | n |  |  |  |
|------------------|-----------------------------------------|---------|--------|---------|---|--|--|--|
| Planned          | Planned Power additions 2005-2025 in MW |         |        |         |   |  |  |  |
| Geothermal       | Hydro                                   | Thermal | Diesel | Imports |   |  |  |  |
| 455              | 224                                     | 780     | 300    | 450     |   |  |  |  |
| 20.6%            | 10.1%                                   | 35.3%   | 13.5%  | 20.4%   |   |  |  |  |
|                  |                                         | 1       |        | 1       |