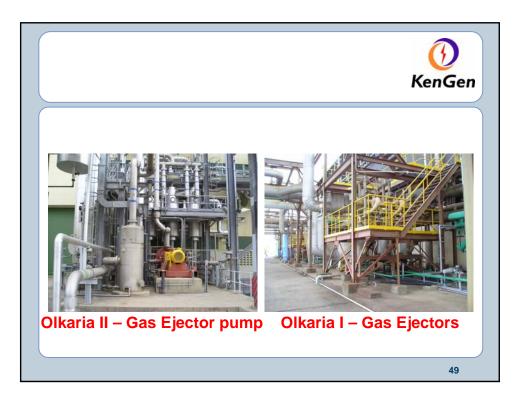

--|------|------|----|
|     | COUNTRY      | 1995   | 2000 | 2005 |    |
| 12  | Kenya        | 45     | 57   | 129  |    |
| 13  | Guatemala    | 0      | 33.4 | 33   |    |
| 14  | China        | 29     | 29   | 28   |    |
| 15  | Russia       | 11     | 23   | 79   |    |
| 16  | Turkey       | 20.4   | 20.4 | 20   |    |
| 17  | Portugal     | 5      | 16   | 16   |    |
| 18  | Ethiopia     | 0      | 8.5  | 8.5  |    |
| 19  | France       | 4.2    | 4.2  | 15   |    |
| 20  | Thai Land    | 0.3    | 0.3  | 0.3  |    |
| 21  | Australia    | 0.17   | 0.17 | 1    |    |
| 22  | Papua New G  | 6 0.67 | 0    | 6    |    |
|     | Total        | 6833   | 7982 | 8904 |    |
|     |              |        |      |      | 17 |



























































































| Future Plans - 1 |                                         |         |        |         | n |  |  |  |
|------------------|-----------------------------------------|---------|--------|---------|---|--|--|--|
| Planned          | Planned Power additions 2005-2025 in MW |         |        |         |   |  |  |  |
| Geothermal       | Hydro                                   | Thermal | Diesel | Imports |   |  |  |  |
| 455              | 224                                     | 780     | 300    | 450     |   |  |  |  |
| 20.6%            | 10.1%                                   | 35.3%   | 13.5%  | 20.4%   |   |  |  |  |
|                  |                                         | 1       |        | 1       |   |  |  |  |
|                  |