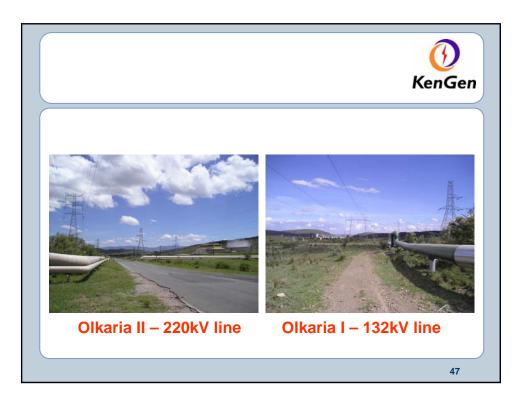

------|------|------|----|
|     | COUNTRY      | 1995   | 2000 | 2005 |    |
| 12  | Kenya        | 45     | 57   | 129  |    |
| 13  | Guatemala    | 0      | 33.4 | 33   |    |
| 14  | China        | 29     | 29   | 28   |    |
| 15  | Russia       | 11     | 23   | 79   |    |
| 16  | Turkey       | 20.4   | 20.4 | 20   |    |
| 17  | Portugal     | 5      | 16   | 16   |    |
| 18  | Ethiopia     | 0      | 8.5  | 8.5  |    |
| 19  | France       | 4.2    | 4.2  | 15   |    |
| 20  | Thai Land    | 0.3    | 0.3  | 0.3  |    |
| 21  | Australia    | 0.17   | 0.17 | 1    |    |
| 22  | Papua New G  | 6 0.67 | 0    | 6    |    |
|     | Total        | 6833   | 7982 | 8904 |    |
|     |              |        |      |      | 17 |



























































































| Future Plans - 1 |                                         |         |        |         | n |  |  |  |
|------------------|-----------------------------------------|---------|--------|---------|---|--|--|--|
| Planned          | Planned Power additions 2005-2025 in MW |         |        |         |   |  |  |  |
| Geothermal       | Hydro                                   | Thermal | Diesel | Imports |   |  |  |  |
| 455              | 224                                     | 780     | 300    | 450     |   |  |  |  |
| 20.6%            | 10.1%                                   | 35.3%   | 13.5%  | 20.4%   |   |  |  |  |
|                  |                                         | 1       |        | 1       |   |  |  |  |
|                  |