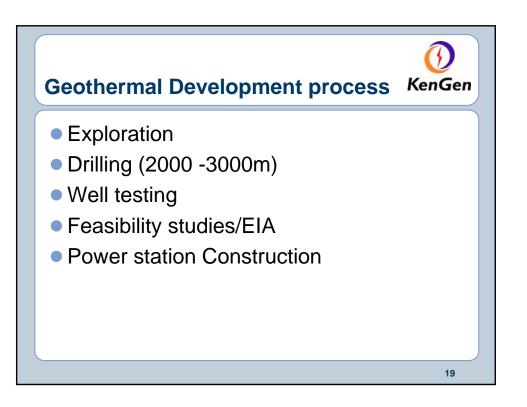

l |        |      |      |    |
|-----|--------------|--------|------|------|----|
|     | COUNTRY      | 1995   | 2000 | 2005 |    |
| 12  | Kenya        | 45     | 57   | 129  |    |
| 13  | Guatemala    | 0      | 33.4 | 33   |    |
| 14  | China        | 29     | 29   | 28   |    |
| 15  | Russia       | 11     | 23   | 79   |    |
| 16  | Turkey       | 20.4   | 20.4 | 20   |    |
| 17  | Portugal     | 5      | 16   | 16   |    |
| 18  | Ethiopia     | 0      | 8.5  | 8.5  |    |
| 19  | France       | 4.2    | 4.2  | 15   |    |
| 20  | Thai Land    | 0.3    | 0.3  | 0.3  |    |
| 21  | Australia    | 0.17   | 0.17 | 1    |    |
| 22  | Papua New G  | 6 0.67 | 0    | 6    |    |
|     | Total        | 6833   | 7982 | 8904 |    |
|     |              |        |      |      | 17 |



























































































| Future Plans - 1 |                                         |         |        |         | n |  |  |  |
|------------------|-----------------------------------------|---------|--------|---------|---|--|--|--|
| Planned          | Planned Power additions 2005-2025 in MW |         |        |         |   |  |  |  |
| Geothermal       | Hydro                                   | Thermal | Diesel | Imports |   |  |  |  |
| 455              | 224                                     | 780     | 300    | 450     |   |  |  |  |
| 20.6%            | 10.1%                                   | 35.3%   | 13.5%  | 20.4%   |   |  |  |  |
|                  |                                         | 1       |        |