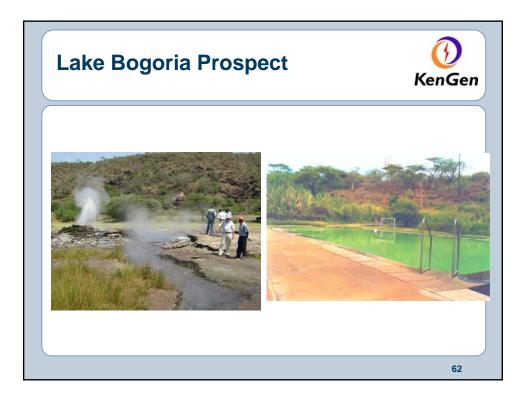

| COUNTRY      | 1995   | 2000 | 2005 |    |
| 12  | Kenya        | 45     | 57   | 129  |    |
| 13  | Guatemala    | 0      | 33.4 | 33   |    |
| 14  | China        | 29     | 29   | 28   |    |
| 15  | Russia       | 11     | 23   | 79   |    |
| 16  | Turkey       | 20.4   | 20.4 | 20   |    |
| 17  | Portugal     | 5      | 16   | 16   |    |
| 18  | Ethiopia     | 0      | 8.5  | 8.5  |    |
| 19  | France       | 4.2    | 4.2  | 15   |    |
| 20  | Thai Land    | 0.3    | 0.3  | 0.3  |    |
| 21  | Australia    | 0.17   | 0.17 | 1    |    |
| 22  | Papua New G  | 6 0.67 | 0    | 6    |    |
|     | Total        | 6833   | 7982 | 8904 |    |
|     |              |        |      |      | 17 |



























































































| Future Plans - 1 |                                         |         |        |         | n |  |  |  |
|------------------|-----------------------------------------|---------|--------|---------|---|--|--|--|
| Planned          | Planned Power additions 2005-2025 in MW |         |        |         |   |  |  |  |
| Geothermal       | Hydro                                   | Thermal | Diesel | Imports |   |  |  |  |
| 455              | 224                                     | 780     | 300    | 450     |   |  |  |  |
| 20.6%            | 10.1%                                   | 35.3%   | 13.5%  | 20.4%   |   |  |  |  |
|                  |                                         | 1       |        | 1       |   |  |  |  |
|                  |                                         |