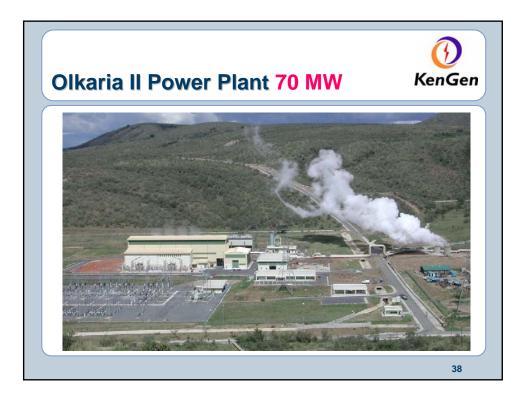

|--------------|--------|------|------|----|
|     | COUNTRY      | 1995   | 2000 | 2005 |    |
| 12  | Kenya        | 45     | 57   | 129  |    |
| 13  | Guatemala    | 0      | 33.4 | 33   |    |
| 14  | China        | 29     | 29   | 28   |    |
| 15  | Russia       | 11     | 23   | 79   |    |
| 16  | Turkey       | 20.4   | 20.4 | 20   |    |
| 17  | Portugal     | 5      | 16   | 16   |    |
| 18  | Ethiopia     | 0      | 8.5  | 8.5  |    |
| 19  | France       | 4.2    | 4.2  | 15   |    |
| 20  | Thai Land    | 0.3    | 0.3  | 0.3  |    |
| 21  | Australia    | 0.17   | 0.17 | 1    |    |
| 22  | Papua New G  | 6 0.67 | 0    | 6    |    |
|     | Total        | 6833   | 7982 | 8904 |    |
|     |              |        |      |      | 17 |



























































































| Future Plans - 1 |                                         |         |        |         | n |  |  |  |
|------------------|-----------------------------------------|---------|--------|---------|---|--|--|--|
| Planned          | Planned Power additions 2005-2025 in MW |         |        |         |   |  |  |  |
| Geothermal       | Hydro                                   | Thermal | Diesel | Imports |   |  |  |  |
| 455              | 224                                     | 780     | 300    | 450     |   |  |  |  |
| 20.6%            | 10.1%                                   | 35.3%   | 13.5%  | 20.4%   |   |  |  |  |
|                  |                                         | 1       |        | 1       |   |  |  |  |
|