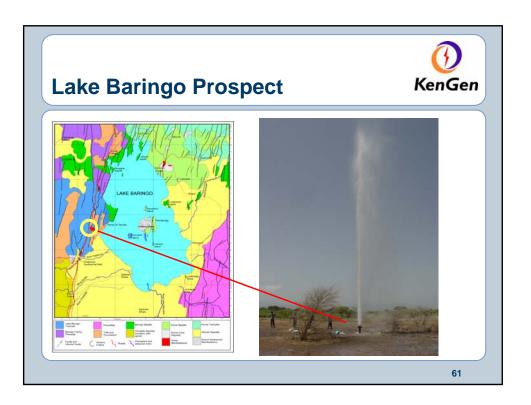

| COUNTRY      | 1995   | 2000 | 2005 |    |
| 12  | Kenya        | 45     | 57   | 129  |    |
| 13  | Guatemala    | 0      | 33.4 | 33   |    |
| 14  | China        | 29     | 29   | 28   |    |
| 15  | Russia       | 11     | 23   | 79   |    |
| 16  | Turkey       | 20.4   | 20.4 | 20   |    |
| 17  | Portugal     | 5      | 16   | 16   |    |
| 18  | Ethiopia     | 0      | 8.5  | 8.5  |    |
| 19  | France       | 4.2    | 4.2  | 15   |    |
| 20  | Thai Land    | 0.3    | 0.3  | 0.3  |    |
| 21  | Australia    | 0.17   | 0.17 | 1    |    |
| 22  | Papua New G  | 6 0.67 | 0    | 6    |    |
|     | Total        | 6833   | 7982 | 8904 |    |
|     |              |        |      |      | 17 |



























































































| Future Plans - 1 |                                         |         |        |         | n |  |  |  |
|------------------|-----------------------------------------|---------|--------|---------|---|--|--|--|
| Planned          | Planned Power additions 2005-2025 in MW |         |        |         |   |  |  |  |
| Geothermal       | Hydro                                   | Thermal | Diesel | Imports |   |  |  |  |
| 455              | 224                                     | 780     | 300    | 450     |   |  |  |  |
| 20.6%            | 10.1%                                   | 35.3%   | 13.5%  | 20.4%   |   |  |  |  |
|                  |                                         | 1       |        | 1       |   |  |  |  |
|                  |