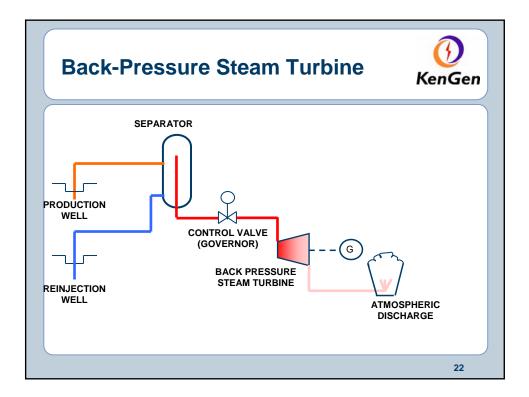

|      |      |    |
|-----|--------------|--------|------|------|----|
|     | COUNTRY      | 1995   | 2000 | 2005 |    |
| 12  | Kenya        | 45     | 57   | 129  |    |
| 13  | Guatemala    | 0      | 33.4 | 33   |    |
| 14  | China        | 29     | 29   | 28   |    |
| 15  | Russia       | 11     | 23   | 79   |    |
| 16  | Turkey       | 20.4   | 20.4 | 20   |    |
| 17  | Portugal     | 5      | 16   | 16   |    |
| 18  | Ethiopia     | 0      | 8.5  | 8.5  |    |
| 19  | France       | 4.2    | 4.2  | 15   |    |
| 20  | Thai Land    | 0.3    | 0.3  | 0.3  |    |
| 21  | Australia    | 0.17   | 0.17 | 1    |    |
| 22  | Papua New G  | 6 0.67 | 0    | 6    |    |
|     | Total        | 6833   | 7982 | 8904 |    |
|     |              |        |      |      | 17 |



























































































| Future Plans - 1 |                                         |         |        |         | n |  |  |  |
|------------------|-----------------------------------------|---------|--------|---------|---|--|--|--|
| Planned          | Planned Power additions 2005-2025 in MW |         |        |         |   |  |  |  |
| Geothermal       | Hydro                                   | Thermal | Diesel | Imports |   |  |  |  |
| 455              | 224                                     | 780     | 300    | 450     |   |  |  |  |
| 20.6%            | 10.1%                                   | 35.3%   | 13.5%  | 20.4%   |   |  |  |  |
|                  |                                         | 1       |        | 1