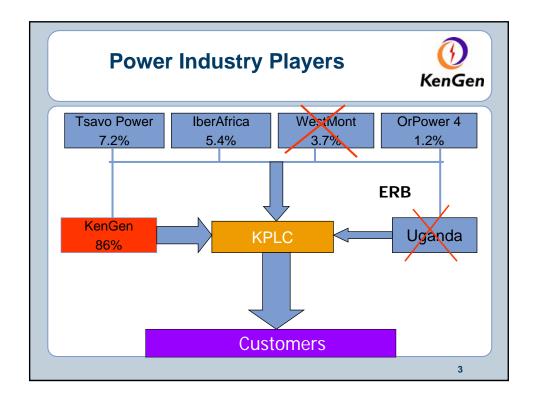

| Install | ()<br>KenGen       |           |           |               |
|---------|--------------------|-----------|-----------|---------------|
|         |                    |           |           | SHARE         |
|         |                    | INSTALLED | EFFECTIVE | (% Effective) |
| KenGen  | Hydro              | 677.28    | 641       | 62%           |
|         | Geothermal         | 115       | 115       | 11%           |
|         | Thermal            | 214.2     | 133       | 13%           |
| IPPs    | Geothermal         | 13        | 13        | 1%            |
|         | Thermal            | 174       | 132       | 13%           |
| UETC    | Imports            | 30        | 0         | 0%            |
|         | TOTAL              | 1223.48   | 1034      |