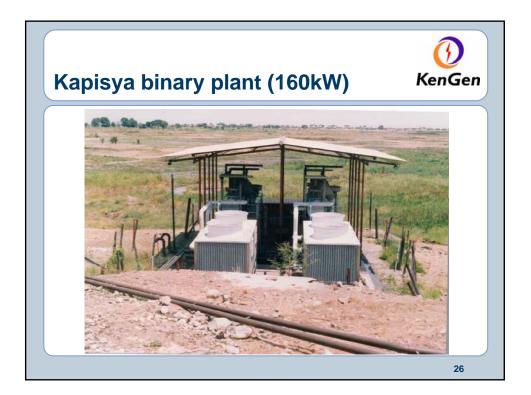

|      |    |
|-----|--------------|--------|------|------|----|
|     | COUNTRY      | 1995   | 2000 | 2005 |    |
| 12  | Kenya        | 45     | 57   | 129  |    |
| 13  | Guatemala    | 0      | 33.4 | 33   |    |
| 14  | China        | 29     | 29   | 28   |    |
| 15  | Russia       | 11     | 23   | 79   |    |
| 16  | Turkey       | 20.4   | 20.4 | 20   |    |
| 17  | Portugal     | 5      | 16   | 16   |    |
| 18  | Ethiopia     | 0      | 8.5  | 8.5  |    |
| 19  | France       | 4.2    | 4.2  | 15   |    |
| 20  | Thai Land    | 0.3    | 0.3  | 0.3  |    |
| 21  | Australia    | 0.17   | 0.17 | 1    |    |
| 22  | Papua New G  | 6 0.67 | 0    | 6    |    |
|     | Total        | 6833   | 7982 | 8904 |    |
|     |              |        |      |      | 17 |



























































































| Future Plans - 1 |                                         |         |        |         | n |  |  |  |
|------------------|-----------------------------------------|---------|--------|---------|---|--|--|--|
| Planned          | Planned Power additions 2005-2025 in MW |         |        |         |   |  |  |  |
| Geothermal       | Hydro                                   | Thermal | Diesel | Imports |   |  |  |  |
| 455              | 224                                     | 780     | 300    | 450     |   |  |  |  |
| 20.6%            | 10.1%                                   | 35.3%   | 13.5%  | 20.4%   |   |  |  |  |
|                  |                                         | 1       |        | 1       |   |