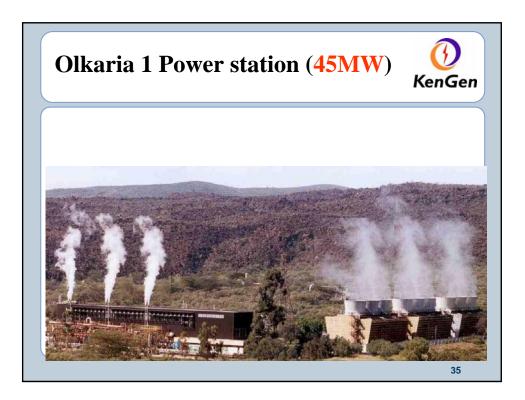

| Install | ()<br>KenGen       |           |           |               |
|---------|--------------------|-----------|-----------|---------------|
|         |                    |           |           | SHARE         |
|         |                    | INSTALLED | EFFECTIVE | (% Effective) |
| KenGen  | Hydro              | 677.28    | 641       | 62%           |
|         | Geothermal         | 115       | 115       | 11%           |
|         | Thermal            | 214.2     | 133       | 13%           |
| IPPs    | Geothermal         | 13        | 13        | 1%            |
|         | Thermal            | 174       | 132       | 13%           |
| UETC    | Imports            | 30        | 0         | 0%            |
|         | TOTAL              | 1223.48   | 1034      |               |
| • Curr  | ent Peak demand 92 | 20 MW     |           |               |