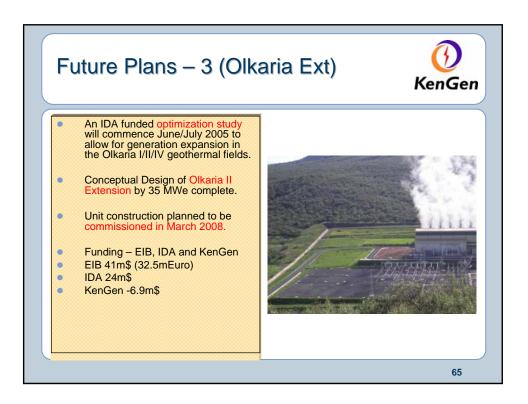

| Future Plans - 2 |                            |         |          |          | ()<br>KenGen |    |  |  |
|------------------|----------------------------|---------|----------|----------|--------------|----|--|--|
| Planne           | Planned next 5 years in MW |         |          |          |              |    |  |  |
| Geothermal       | Hydro                      | Thermal | Diesel   | Wind     | Imports      |    |  |  |
| 143.5            | 120                        | 586.2   | 44       | 30       | 100          |    |  |  |
| 14%              | 11.7%                      | 57.3%   | 4.4%     | 2.9%     | 9.8%         |    |  |  |
|                  |                            |         | <u> </u> | <u> </u> | 1            | ]  |  |  |
|                  |                            |         |          |          |              | 64 |  |  |