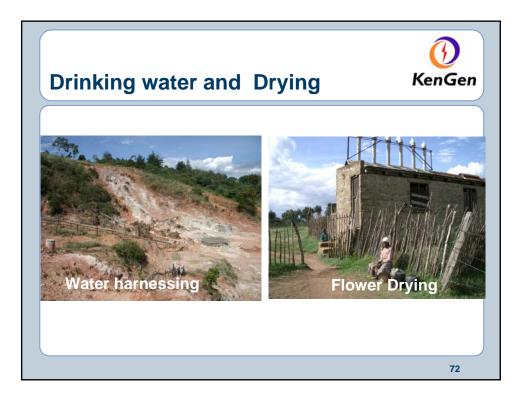

| ()<br>KenGen |    |  |  |
|------------------|----------------------------|---------|----------|----------|--------------|----|--|--|
| Planne           | Planned next 5 years in MW |         |          |          |              |    |  |  |
| Geothermal       | Hydro                      | Thermal | Diesel   | Wind     | Imports      |    |  |  |
| 143.5            | 120                        | 586.2   | 44       | 30       | 100          |    |  |  |
| 14%              | 11.7%                      | 57.3%   | 4.4%     | 2.9%     | 9.8%         |    |  |  |
|                  |                            |         | <u> </u> | <u> </u> | 1            | ]  |  |  |
|                  |                            |         |          |          |              | 64 |  |  |